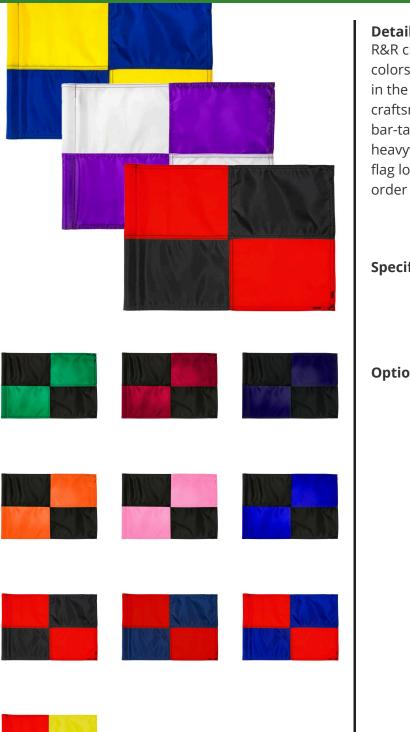

## Details

R&R checkered golf flags are sewn with vibrant colors and manufactured in our own sewing facility in the USA to insure superior quality. Outstanding craftsmanship with double lock-stitch hems and bar-tacked corners for added strength. The heavyweight 400 denier nylon provides excellent flag longevity. 14 in x 20 in. Sold each, so you can order a set and a spare!

## **Options**

Flag Color

Accent Color

Red White Black Yellow Yellow Navy Blue Orange **Royal Blue** Red Maroon Black **Emerald Green** Purple Pink