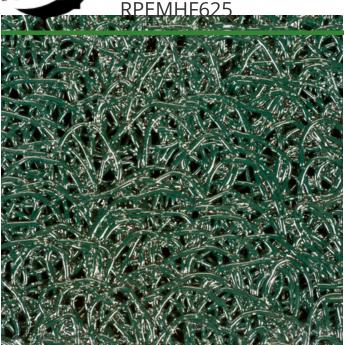

## PEM HF Matting - 6 x 25 Roll

## **Details**

PEM High-Friction, High Traffic matting is designed with an aluminum oxide "grit" material bonded into it to create a skid-resistant surface for high-risk areas. The porous design eliminates standing water and allows for airflow beneath the mat. Ideal for golf courses, pool decks, concessions, bridges, steps underwater and spray parks. UV Resistant. Excellent weatherability (-35 to 180 F). Adhere to concrete, wood, asphalt or steel with screws or silicone adhesive, sold separately. Approximately 3/8" thick.

**Specifications** 

Manufacturer R&R Products

**Options** 

Color Chocolate Brown

Blue Black Sand Gray Green

**Krima Trading AB** Stene 710 Kumla, 692 93 +46 19 57 35 20

https://krima.rrproducts.com/