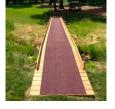

## PEM Matting - 6 x 25 Roll

## **Details**

Solve your Softspikes slippage problems! P.E.M. matting provides sure footing and excellent traction, reducing risk of slippage and injury on bridges, steps and walkways. Eliminates golf ball bounce on cart paths and worn pathways. Ideal for beverage areas, tee boxes, clubhouse areas, around greens or fairways. Adhere to concrete, wood, asphalt or steel with silicone or screws. Trims easily with razor knife for custom fitting. Lightweight yet resistant to wind uplift. Water drains through the mat eliminating standing liquids. Moisture evaporates beneath mat reducing algae growth. Cleans easily with sweeping or wash down. UV to resist fading. Weatherability -35F to +180F. Hunter Green or Black. Silicone requirements - 4 tubes/roll for foot traffic, 8 tubes/ roll for cart traffic.

- Improves footing in high traffic areas
- Water drains through
- Moisture evaporates beneath mat
- Cleans easily
- Adheres to concrete, wood, asphalt or steel
- Weather and UV resistant
- 72" wide x 25 foot roll