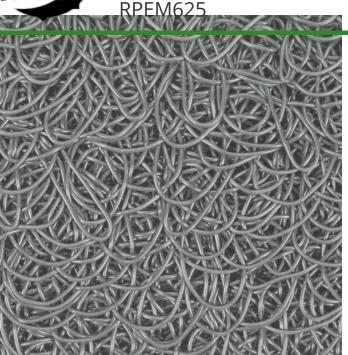

## PEM Matting - 6 x 25 Roll

## **Details**

Solve your Softspikes slippage problems! P.E.M. matting provides sure footing and excellent traction, reducing risk of slippage and injury on bridges, steps and walkways. Eliminates golf ball bounce on cart paths and worn pathways. Ideal for beverage areas, tee boxes, clubhouse areas, around greens or fairways. Adhere to concrete, wood, asphalt or steel with silicone or screws. Trims easily with razor knife for custom fitting. Lightweight yet resistant to wind uplift. Water drains through the mat eliminating standing liquids. Moisture evaporates beneath mat reducing algae growth. Cleans easily with sweeping or wash down. UV to resist fading. Weatherability -35F to +180F. Hunter Green or Black. Silicone requirements - 4 tubes/roll for foot traffic, 8 tubes/ roll for cart traffic.

- Improves footing in high traffic areas
- Water drains through
- Moisture evaporates beneath mat
- Cleans easily
- Adheres to concrete, wood, asphalt or steel
- Weather and UV resistant
- 72" wide x 25 foot roll