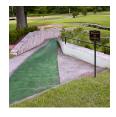

## **Details**

Solve your Softspikes slippage problems! P.E.M. matting provides sure footing and excellent traction, reducing risk of slippage and injury on bridges, steps and walkways. Eliminates golf ball bounce on cart paths and worn pathways. Ideal for beverage areas, tee boxes, clubhouse areas, around greens or fairways. Adhere to concrete, wood, asphalt or steel with silicone or screws. Trims easily with razor knife for custom fitting. Lightweight yet resistant to wind uplift. Water drains through the mat eliminating standing liquids. Moisture evaporates beneath mat reducing algae growth. Cleans easily with sweeping or wash down. UV to resist fading. Weatherability -35F to +180F. Hunter Green or Black. Silicone requirements - 4 tubes/roll for foot traffic, 8 tubes/ roll for cart traffic.