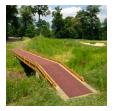

## PEM Matting - 6 x 25 Roll

## **Details**

Solve your Softspikes slippage problems! P.E.M. matting provides sure footing and excellent traction, reducing risk of slippage and injury on bridges, steps and walkways. Eliminates golf ball bounce on cart paths and worn pathways. Ideal for beverage areas, tee boxes, clubhouse areas, around greens or fairways. Adhere to concrete, wood, asphalt or steel with silicone or screws. Trims easily with razor knife for custom fitting. Lightweight yet resistant to wind uplift. Water drains through the mat eliminating standing liquids. Moisture evaporates beneath mat reducing algae growth. Cleans easily with sweeping or wash down. UV to resist fading. Weatherability -35F to +180F. Hunter Green or Black. Silicone requirements - 4 tubes/roll for foot traffic, 8 tubes/ roll for cart traffic.

- Improves footing in high traffic areas
- Water drains through
- Moisture evaporates beneath mat
- Cleans easily
- Adheres to concrete, wood, asphalt or steel
- Weather and UV resistant
- 72" wide x 25 foot roll