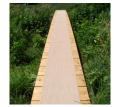

## **Details**

Solve your Softspikes slippage problems! P.E.M. matting provides sure footing and excellent traction, reducing risk of slippage and injury on bridges, steps and walkways. Eliminates golf ball bounce on cart paths and worn pathways. Ideal for beverage areas, tee boxes, clubhouse areas, around greens or fairways. Adhere to concrete, wood, asphalt or steel with silicone or screws. Trims easily with razor knife for custom fitting. Lightweight yet resistant to wind uplift. Water drains through the mat eliminating standing liquids. Moisture evaporates beneath mat reducing algae growth. Cleans easily with sweeping or wash down. UV to resist fading. Weatherability -35F to +180F. Hunter Green or Black. Silicone requirements - 4 tubes/roll for foot traffic, 8 tubes/ roll for cart traffic.