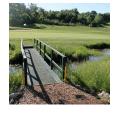

## **Details**

Solve your Softspikes slippage problems! P.E.M. matting provides sure footing and excellent traction, reducing risk of slippage and injury on bridges, steps and walkways. Eliminates golf ball bounce on cart paths and worn pathways. Ideal for beverage areas, tee boxes, clubhouse areas, around greens or fairways. Adhere to concrete, wood, asphalt or steel with silicone or screws. Trims easily with razor knife for custom fitting. Lightweight yet resistant to wind uplift. Water drains through the mat eliminating standing liquids. Moisture evaporates beneath mat reducing algae growth. Cleans easily with sweeping or wash down. UV to resist fading. Weatherability -35F to +180F. Hunter Green or Black. Silicone requirements - 4 tubes/roll for foot traffic, 8 tubes/ roll for cart traffic.