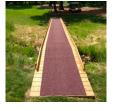

## **Details**

Solve your Softspikes slippage problems! P.E.M. matting provides sure footing and excellent traction, reducing risk of slippage and injury on bridges, steps and walkways. Eliminates golf ball bounce on cart paths and worn pathways. Ideal for beverage areas, tee boxes, clubhouse areas, around greens or fairways. Adhere to concrete, wood, asphalt or steel with silicone or screws. Trims easily with razor knife for custom fitting. Lightweight yet resistant to wind uplift. Water drains through the mat eliminating standing liquids. Moisture evaporates beneath mat reducing algae growth. Cleans easily with sweeping or wash down. UV to resist fading. Weatherability -35F to +180F. Hunter Green or Black. Silicone requirements - 4 tubes/roll for foot traffic, 8 tubes/ roll for cart traffic.

- Improves footing in high traffic areas
- Water drains through
- Moisture evaporates beneath mat
- Cleans easily
- Adheres to concrete, wood, asphalt or steel
- Weather and UV resistant
- 36" wide x 25 foot roll