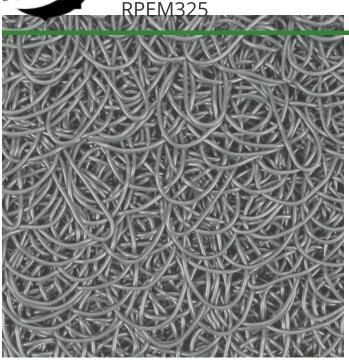

## PEM Matting - 3 x 25 Roll

## **Details**

Solve your Softspikes slippage problems! P.E.M. matting provides sure footing and excellent traction, reducing risk of slippage and injury on bridges, steps and walkways. Eliminates golf ball bounce on cart paths and worn pathways. Ideal for beverage areas, tee boxes, clubhouse areas, around greens or fairways. Adhere to concrete, wood, asphalt or steel with silicone or screws. Trims easily with razor knife for custom fitting. Lightweight yet resistant to wind uplift. Water drains through the mat eliminating standing liquids. Moisture evaporates beneath mat reducing algae growth. Cleans easily with sweeping or wash down. UV to resist fading. Weatherability -35F to +180F. Hunter Green or Black. Silicone requirements - 4 tubes/roll for foot traffic, 8 tubes/ roll for cart traffic.

- Improves footing in high traffic areas
- Water drains through
- Moisture evaporates beneath mat
- Cleans easily
- Adheres to concrete, wood, asphalt or steel
- Weather and UV resistant
- 36" wide x 25 foot roll