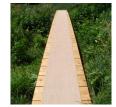

## **Details**

Solve your Softspikes slippage problems! P.E.M. matting provides sure footing and excellent traction, reducing risk of slippage and injury on bridges, steps and walkways. Eliminates golf ball bounce on cart paths and worn pathways. Ideal for beverage areas, tee boxes, clubhouse areas, around greens or fairways. Adhere to concrete, wood, asphalt or steel with silicone or screws. Trims easily with razor knife for custom fitting. Lightweight yet resistant to wind uplift. Water drains through the mat eliminating standing liquids. Moisture evaporates beneath mat reducing algae growth. Cleans easily with sweeping or wash down. UV to resist fading. Weatherability -35F to +180F. Hunter Green or Black. Silicone requirements - 4 tubes/roll for foot traffic, 8 tubes/ roll for cart traffic.