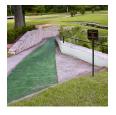

## **Details**

Solve your Softspikes slippage problems! P.E.M. matting provides sure footing and excellent traction, reducing risk of slippage and injury on bridges, steps and walkways. Eliminates golf ball bounce on cart paths and worn pathways. Ideal for beverage areas, tee boxes, clubhouse areas, around greens or fairways. Adhere to concrete, wood, asphalt or steel with silicone or screws. Trims easily with razor knife for custom fitting. Lightweight yet resistant to wind uplift. Water drains through the mat eliminating standing liquids. Moisture evaporates beneath mat reducing algae growth. Cleans easily with sweeping or wash down. UV to resist fading. Weatherability -35F to +180F. Hunter Green or Black. Silicone requirements - 4 tubes/roll for foot traffic, 8 tubes/ roll for cart traffic.