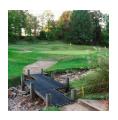

## **Details**

Solve your Softspikes slippage problems! P.E.M. matting provides sure footing and excellent traction, reducing risk of slippage and injury on bridges, steps and walkways. Eliminates golf ball bounce on cart paths and worn pathways. Ideal for beverage areas, tee boxes, clubhouse areas, around greens or fairways. Adhere to concrete, wood, asphalt or steel with silicone or screws. Trims easily with razor knife for custom fitting. Lightweight yet resistant to wind uplift. Water drains through the mat eliminating standing liquids. Moisture evaporates beneath mat reducing algae growth. Cleans easily with sweeping or wash down. UV to resist fading. Weatherability -35F to +180F. Hunter Green or Black. Silicone requirements - 4 tubes/roll for foot traffic, 8 tubes/ roll for cart traffic.

- Improves footing in high traffic areas
- Water drains through
- Moisture evaporates beneath mat
- Cleans easily
- Adheres to concrete, wood, asphalt or steel
- Weather and UV resistant
- 36" wide x 25 foot roll