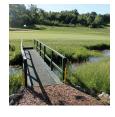

## **Details**

Solve your Softspikes slippage problems! P.E.M. matting provides sure footing and excellent traction, reducing risk of slippage and injury on bridges, steps and walkways. Eliminates golf ball bounce on cart paths and worn pathways. Ideal for beverage areas, tee boxes, clubhouse areas, around greens or fairways. Adhere to concrete, wood, asphalt or steel with silicone or screws. Trims easily with razor knife for custom fitting. Lightweight yet resistant to wind uplift. Water drains through the mat eliminating standing liquids. Moisture evaporates beneath mat reducing algae growth. Cleans easily with sweeping or wash down. UV to resist fading. Weatherability -35F to +180F. Hunter Green or Black. Silicone requirements - 4 tubes/roll for foot traffic, 8 tubes/ roll for cart traffic.

- Improves footing in high traffic areas
- Water drains through
- Moisture evaporates beneath mat
- Cleans easily
- Adheres to concrete, wood, asphalt or steel
- Weather and UV resistant
- 36" wide x 25 foot roll