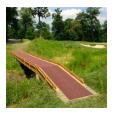

## **Details**

Solve your Softspikes slippage problems! P.E.M. matting provides sure footing and excellent traction, reducing risk of slippage and injury on bridges, steps and walkways. Eliminates golf ball bounce on cart paths and worn pathways. Ideal for beverage areas, tee boxes, clubhouse areas, around greens or fairways. Adhere to concrete, wood, asphalt or steel with silicone or screws. Trims easily with razor knife for custom fitting. Lightweight yet resistant to wind uplift. Water drains through the mat eliminating standing liquids. Moisture evaporates beneath mat reducing algae growth. Cleans easily with sweeping or wash down. UV to resist fading. Weatherability -35F to +180F. Hunter Green or Black. Silicone requirements - 4 tubes/roll for foot traffic, 8 tubes/ roll for cart traffic.

- Improves footing in high traffic areas
- Water drains through
- Moisture evaporates beneath mat
- Cleans easily
- Adheres to concrete, wood, asphalt or steel
- Weather and UV resistant
- 36" wide x 25 foot roll