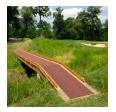

## **Details**

Solve your Softspikes slippage problems! P.E.M. matting provides sure footing and excellent traction, reducing risk of slippage and injury on bridges, steps and walkways. Eliminates golf ball bounce on cart paths and worn pathways. Ideal for beverage areas, tee boxes, clubhouse areas, around greens or fairways. Adhere to concrete, wood, asphalt or steel with silicone or screws. Trims easily with razor knife for custom fitting. Lightweight yet resistant to wind uplift. Water drains through the mat eliminating standing liquids. Moisture evaporates beneath mat reducing algae growth. Cleans easily with sweeping or wash down. UV to resist fading. Weatherability -35F to +180F. Hunter Green or Black. Silicone requirements - 4 tubes/roll for foot traffic, 8 tubes/ roll for cart traffic.

- Improves footing in high traffic areas
- Water drains through
- Moisture evaporates beneath mat
- Cleans easily
- Adheres to concrete, wood, asphalt or steel
- Weather and UV resistant
- 24" wide x 25 foot roll