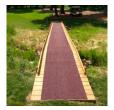

## **Details**

Solve your Softspikes slippage problems! P.E.M. matting provides sure footing and excellent traction, reducing risk of slippage and injury on bridges, steps and walkways. Eliminates golf ball bounce on cart paths and worn pathways. Ideal for beverage areas, tee boxes, clubhouse areas, around greens or fairways. Adhere to concrete, wood, asphalt or steel with silicone or screws. Trims easily with razor knife for custom fitting. Lightweight yet resistant to wind uplift. Water drains through the mat eliminating standing liquids. Moisture evaporates beneath mat reducing algae growth. Cleans easily with sweeping or wash down. UV to resist fading. Weatherability -35F to +180F. Hunter Green or Black. Silicone requirements - 4 tubes/roll for foot traffic, 8 tubes/ roll for cart traffic.

- Improves footing in high traffic areas
- Water drains through
- Moisture evaporates beneath mat
- Cleans easily
- Adheres to concrete, wood, asphalt or steel
- Weather and UV resistant
- 24" wide x 25 foot roll