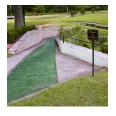

## **Details**

Solve your Softspikes slippage problems! P.E.M. matting provides sure footing and excellent traction, reducing risk of slippage and injury on bridges, steps and walkways. Eliminates golf ball bounce on cart paths and worn pathways. Ideal for beverage areas, tee boxes, clubhouse areas, around greens or fairways. Adhere to concrete, wood, asphalt or steel with silicone or screws. Trims easily with razor knife for custom fitting. Lightweight yet resistant to wind uplift. Water drains through the mat eliminating standing liquids. Moisture evaporates beneath mat reducing algae growth. Cleans easily with sweeping or wash down. UV to resist fading. Weatherability -35F to +180F. Hunter Green or Black. Silicone requirements - 4 tubes/roll for foot traffic, 8 tubes/ roll for cart traffic.