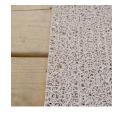

## **Details**

Solve your Softspikes slippage problems! P.E.M. matting provides sure footing and excellent traction, reducing risk of slippage and injury on bridges, steps and walkways. Eliminates golf ball bounce on cart paths and worn pathways. Ideal for beverage areas, tee boxes, clubhouse areas, around greens or fairways. Adhere to concrete, wood, asphalt or steel with silicone or screws. Trims easily with razor knife for custom fitting. Lightweight yet resistant to wind uplift. Water drains through the mat eliminating standing liquids. Moisture evaporates beneath mat reducing algae growth. Cleans easily with sweeping or wash down. UV to resist fading. Weatherability -35F to +180F. Hunter Green or Black. Silicone requirements - 4 tubes/roll for foot traffic, 8 tubes/ roll for cart traffic.

- Improves footing in high traffic areas
- Water drains through
- Moisture evaporates beneath mat
- Cleans easily
- Adheres to concrete, wood, asphalt or steel
- Weather and UV resistant
- 24" wide x 25 foot roll