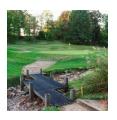

## **Details**

Solve your Softspikes slippage problems! P.E.M. matting provides sure footing and excellent traction, reducing risk of slippage and injury on bridges, steps and walkways. Eliminates golf ball bounce on cart paths and worn pathways. Ideal for beverage areas, tee boxes, clubhouse areas, around greens or fairways. Adhere to concrete, wood, asphalt or steel with silicone or screws. Trims easily with razor knife for custom fitting. Lightweight yet resistant to wind uplift. Water drains through the mat eliminating standing liquids. Moisture evaporates beneath mat reducing algae growth. Cleans easily with sweeping or wash down. UV to resist fading. Weatherability -35F to +180F. Hunter Green or Black. Silicone requirements - 4 tubes/roll for foot traffic, 8 tubes/ roll for cart traffic.

- Improves footing in high traffic areas
- Water drains through
- Moisture evaporates beneath mat
- Cleans easily
- Adheres to concrete, wood, asphalt or steel
- Weather and UV resistant
- 24" wide x 25 foot roll