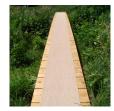

## **Details**

Solve your Softspikes slippage problems! P.E.M. matting provides sure footing and excellent traction, reducing risk of slippage and injury on bridges, steps and walkways. Eliminates golf ball bounce on cart paths and worn pathways. Ideal for beverage areas, tee boxes, clubhouse areas, around greens or fairways. Adhere to concrete, wood, asphalt or steel with silicone or screws. Trims easily with razor knife for custom fitting. Lightweight yet resistant to wind uplift. Water drains through the mat eliminating standing liquids. Moisture evaporates beneath mat reducing algae growth. Cleans easily with sweeping or wash down. UV to resist fading. Weatherability -35F to +180F. Hunter Green or Black. Silicone requirements - 4 tubes/roll for foot traffic, 8 tubes/ roll for cart traffic.