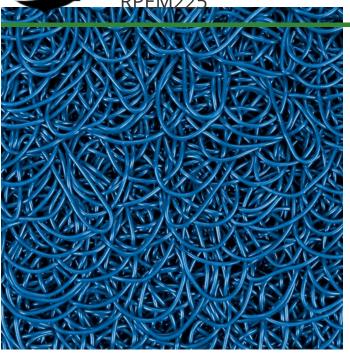

## PEM Matting - 2 x 25 Roll

## **Details**

Solve your Softspikes slippage problems! P.E.M. matting provides sure footing and excellent traction, reducing risk of slippage and injury on bridges, steps and walkways. Eliminates golf ball bounce on cart paths and worn pathways. Ideal for beverage areas, tee boxes, clubhouse areas, around greens or fairways. Adhere to concrete, wood, asphalt or steel with silicone or screws. Trims easily with razor knife for custom fitting. Lightweight yet resistant to wind uplift. Water drains through the mat eliminating standing liquids. Moisture evaporates beneath mat reducing algae growth. Cleans easily with sweeping or wash down. UV to resist fading. Weatherability -35F to +180F. Hunter Green or Black. Silicone requirements - 4 tubes/roll for foot traffic, 8 tubes/ roll for cart traffic.

- Improves footing in high traffic areas
- Water drains through
- Moisture evaporates beneath mat
- Cleans easily
- Adheres to concrete, wood, asphalt or steel
- Weather and UV resistant
- 24" wide x 25 foot roll