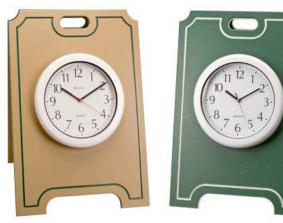

## **Details**

Keep play "on time". Attractive, maintenance-free laminated plastic A-frame sign with premium Bulova indoor/outdoor weatherproof clock. Large 13-1/4" diameter clock has easy to read black raised numerals with second hand. Sign available in green w/white or tan w/green. 18" X 26".

- Weatherproof clock
- Dependable Bulova works
- Maintenance-free A-frame sign
- Green w/ White or Tan w/ Green
- 13-1/4" diameter clock
- Stand with clock 18" x 26"

## **Options**

Color Green/White

Tan/Green

Krima Trading AB Stene 710 Kumla, 692 93 +46 19 57 35 20

https://krima.rrproducts.com/