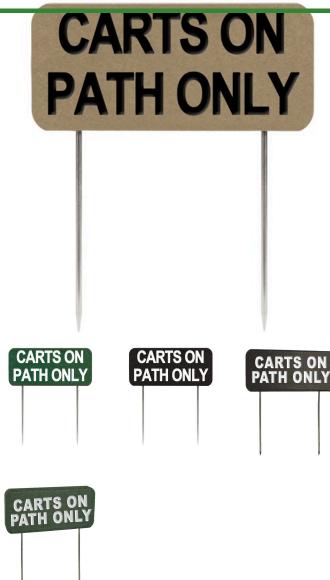

## **RECYCLED LUMBER SIGN "Carts on Path Only"**

RP92103

## Details

Functional, indestructible and maintenance-free! These popular 2" X 6" X 12" fairway signs made of 100% recycled plastic for extended life. Will not fade, rot or peel. Chemical and insect resistant. Metal Spikes. Single sided.

- Highly visible markers
- Printed on one side
- Recycled plastic
- Maintenance free
- Non-fading & indestructible
- Metal spikes included
- 2" x 6" x 12"

Specifications Manufacturer

**R&R** Products

**Options** Color

Green Black