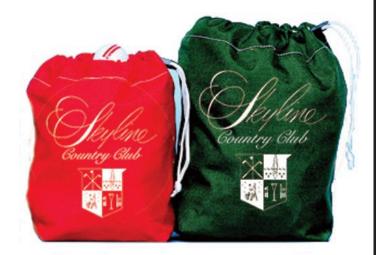

## Personalized Range Ball Canvas Bag, Large

RP3816

## **Details**

Durable, heavy duty cotton twill bags are extremely popular on the driving range or as gift bags. Constructed with two brass grommets and double drawstring nylon cord to provide for rugged everyday service. Available in Red or Kelly Green. 85-95 Ball Capacity.

- Heavy-duty cotton twill
- Brass grommets & double nylon cord drawstring
- Durable for everyday use
- 95-100 ball capacity
- Call for personalization infor

## **Options**

Color Green

Red

**Krima Trading AB** Stene 710 Kumla, 692 93 +46 19 57 35 20

https://krima.rrproducts.com/