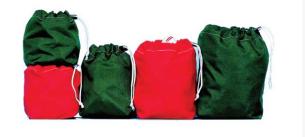

#### Details

Durable, heavy duty cotton twill bags are extremely popular on the driving range or as gift bags. Constructed with two brass grommets and double drawstring nylon cord to provide for rugged everyday service. Available in Red or Kelly Green. 85-95 Ball Capacity

- Heavy-duty cotton twill
- Brass grommets & double nylon cord drawstring
- Durable for everyday use
- 95-100 ball capacity

#### Options

Color

Red Green