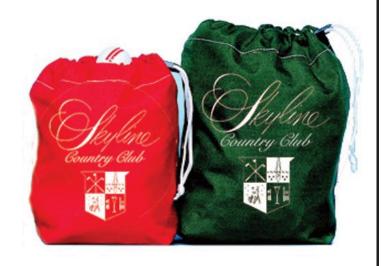

## Personalized Range Ball Canvas Bag, Medium

RP3811

## **Details**

Durable, heavy duty cotton twill bags are extremely popular on the driving range or as gift bags. Constructed with two brass grommets and double drawstring nylon cord to provide for rugged everyday service. Available in Red or Kelly Green. 60-65 Ball Capacity

- Heavy-duty cotton twill
- Brass grommets & double nylon cord drawstring
- Durable for everyday use
- 50-55 ball capacity
- Call for personalization info

## **Options**

Color Red

Green

**Krima Trading AB** Stene 710 Kumla, 692 93 +46 19 57 35 20

https://krima.rrproducts.com/