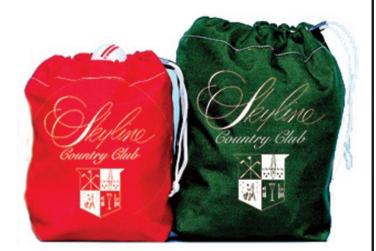

## **Details**

Durable, heavy duty cotton twill bags are extremely popular on the driving range or as gift bags. Constructed with two brass grommets and double drawstring nylon cord to provide for rugged everyday service. Available in Red or Kelly Green. 40-45 Ball Capacity

- Heavy-duty cotton twill
- Brass grommets & double nylon cord drawstring
- Durable for everyday use
- 35-40 ball capacity
- Call for personalization info

## **Options**

Color Red

Green

**Krima Trading AB** Stene 710 Kumla, 692 93 +46 19 57 35 20

https://krima.rrproducts.com/