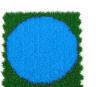

## **Details**

Extremely visible and durable BVD markers are manufactured of brush golf mat material and install in minutes at grass level. Simply cut turf around perimeter with spade. Remove turf, level the ground to correct depth and insert BVD marker into the area. No moving parts, nothing to break and are easily mowed over. If you need to raise or lower them, simply lift up, add or remove soil and put back down. Colorfast fiber resists fading. Available in 1' x 1' squares of solid color or green with color circle. Virtually indestructible. No maintenance.

## **Options**

Color Blue

White

**Krima Trading AB**Stene 710 Kumla, 692 93
+46 19 57 35 20

https://krima.rrproducts.com/