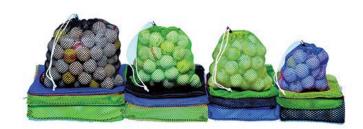

## **Details**

Economy plus durability best describe these lightweight polyester bags. Mesh see-through design allows balls to air dry inside bag. These popular bags feature a single drawstring with plastic cord lock. Available in Kelly Green, Royal Blue or Black. 95-100 Ball Capacity

- Lightweight polyester mesh
- Balls air dry inside bag
- Single drawstring with plastic cord lock
- 95-100 ball capacity

## **Options**

Color Green

Blue Black

**Krima Trading AB** Stene 710 Kumla, 692 93 +46 19 57 35 20

https://krima.rrproducts.com/