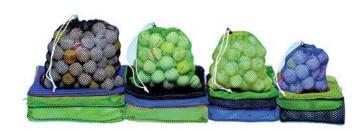

## **Details**

Economy plus durability best describe these lightweight polyester bags. Mesh see-through design allows balls to air dry inside bag. These popular bags feature a single drawstring with plastic cord lock. Available in Kelly Green, Royal Blue or Black. 50-55 Ball Capacity

- Lightweight polyester mesh
- Balls air dry inside bag
- Single drawstring with plastic cord lock
- 50-55 ball capacity

## **Options**

Color Green

Blue Black

**Krima Trading AB** Stene 710 Kumla, 692 93 +46 19 57 35 20

https://krima.rrproducts.com/