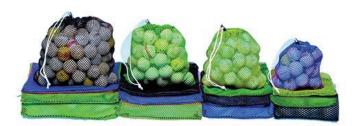

## Details

Economy plus durability best describe these lightweight polyester bags. Mesh see-through design allows balls to air dry inside bag. These popular bags feature a single drawstring with plastic cord lock. Available in Kelly Green, Royal Blue or Black. 35-40 Ball Capacity

- Lightweight polyester mesh
- Balls air dry inside bag
- Single drawstring with plastic cord lock
- 35-40 ball capacity

Manufacturer

**R&R** Products

## Options

Color

Black Green Blue