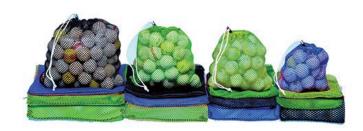

## **Details**

Economy plus durability best describes these lightweight polyester bags. Mesh see-through design allows balls to air dry inside bag. These popular bags feature a single drawstring with plastic cord lock. Available in Kelly Green, Royal Blue or Black. 20-25 Ball Capacity

- Lightweight polyester mesh
- Balls air dry inside bag
- Single drawstring with plastic cord lock
- 20-25 ball capacity