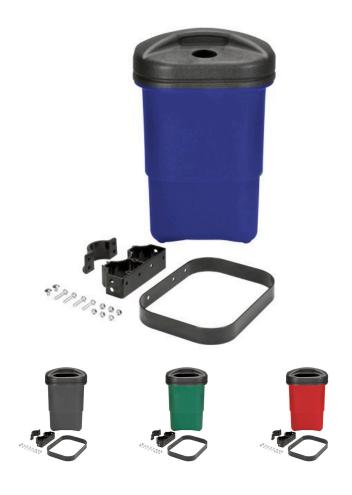

## **Details**

Large, 9 gallon container with solid sides and bottom drain holes in color impregnated, durable polyethylene plastic that won't dent or rust. Snap-on lids availble in three styles: solid (no opening), large for trash, and cans only. Bracket components are extruded aluminum, cast aluminum and formed steel to withstand heavy use. Includes post mounting hardware, one trash container & open trash lid.

## **Options**

Color Black

Blue Green Red

**Krima Trading AB** Stene 710 Kumla, 692 93 +46 19 57 35 20

https://krima.rrproducts.com/