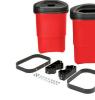

## Details

Large, 9 gallon containers with solid sides and bottom drain holes in color impregnated, durable polyethylene plastic that won't dent or rust. Snap-on lids availble in three styles: solid (no opening), large for trash, and cans only. Bracket components are extruded aluminum, cast aluminum and formed steel to withstand heavy use. Includes post mounting hardware, two trash containers & open trash lid and one can lid.