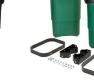

## Details

Large, 9 gallon containers with solid sides and bottom drain holes in color impregnated, durable polyethylene plastic that won't dent or rust. Snap-on lids availble in three styles: solid (no opening), large for trash, and cans only. Bracket components are extruded aluminum, cast aluminum and formed steel to withstand heavy use. Includes post mounting hardware, two trash containers & open trash lid and one can lid.