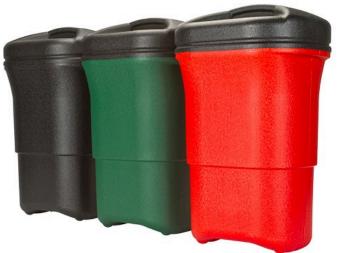

## Details

Large, 9 gallon containers with solid sides and bottom drain holes in color impregnated, durable polyethylene plastic that won't dent or rust. Snap-on lids availble in three styles: solid (no opening), large for trash, and cans only. Bracket components are extruded aluminum, cast aluminum and formed steel to withstand heavy use. Includes post mounting hardware, two trash containers & open trash lid and one can lid.

**Specifications** Manufacturer

**R&R** Products

Options Color

Green Black Red