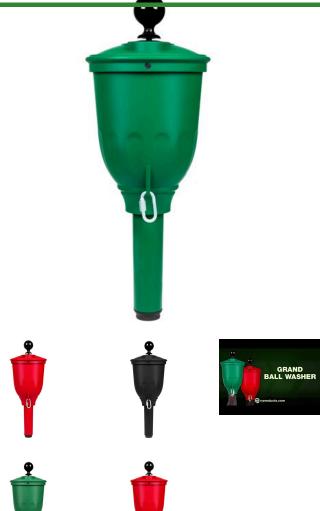

## Details

The handsome die-cast aluminum body design of our Grand Ball Washer delivers an elegant, championship feel with a durable hard anodizedpowder coated finish. Features include a high performance internal brush for superior cleaning, a clean, logo-free body design, a carabiner hook for towel security and a unique integrated collar for appealing washer to mounting tube transition. Teardrop drain design prevents unsightly residue stains from overflow. The Grand Ball Washer is an asset on any course.

## Specifications

Manufacturer

**R&R** Products

**Options** Color

Tan Red Forest Green Black