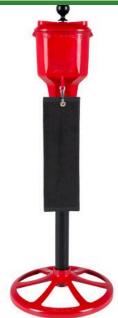

# **Ultimate Ball Washer Kit**

RP2090

#### **Details**

Large, 7 pint capacity stands up to high traffic areas on the course, and the front clean-out plug makes maintenance easy. The cast aluminum body and lid are hard anodized, powder coated and assembled with strong 3/8 inch Teflon-coated set screws that resist corrosion and provide superior grip during installation, plus easy removal. A towel clip is included at the front of the washer for convenience. Towels and decals available separately. Personalize each washer with your course logo! The durable 3" outdoor decals match those available for the R&R Tee and Practice Green Markers.