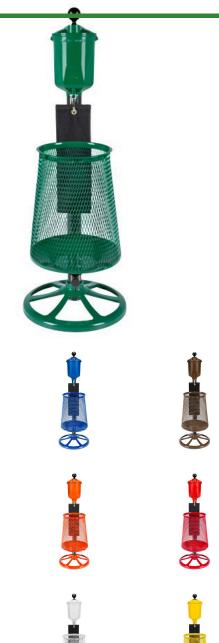

# Pro Ball Washer Kit with Steel Mesh Waste Receptacle

RP2081

- Pro Ball Washer w/ towel clip
- Steel mesh waste receptacle
- Mounting pipe
- Base

#### **Options**

Color Orange

Forest Green

Yellow Brown White Blue Tan Black Red

#### **Replacement Parts**

RP208FG Pro Ball Washer -

Forest Green

RP210 Mounting Pipe - 34" RP301FG Steel Trash Container -

Forest Green

RP310FG Portable Base - Forest

**Krima Trading AB** Stene 710 Kumla, 692 93 +46 19 57 35 20