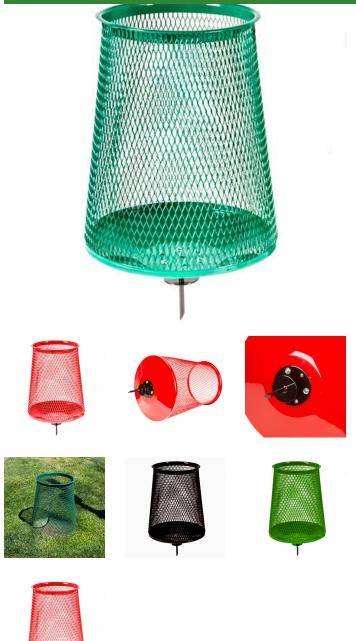

# Tapered Litter Container w/Spike

RP13700

#### **Details**

Keep litter under control with mesh stainless steel litter containers featuring heavy duty carbon steel rims top and bottom with powder-coated finish. See-through design allows crew to determine which containers need to be emptied while allowing air circulation for reduced odor. Tapered-shape design keeps trash inside the container on windy days. Turf Spike design ideal for ball washer console or directly on grass surface. Turf Spike protects grass and allows for easy removal for mowing. 9 gallon capacity.

- Stainless steel mesh with heavy-duty carbon steel rims
- Heavy-duty carbon steel rims top and bottom
- Durable, powder-coated paint finish
- Air circulation reduces odor
- Tapered shaped keeps trash inside
- Spike base
- 9 gallon capacity

## **Options**

Color

Green Black

Red