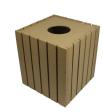

## 32 Gallon Square Slatted Trash Receptacles

**Details** 

- Stainless steel screws
- Maintenance free

Driftwood, Brown or Black.

• 32 Gallon Rubbermaid container included

What a great look! These square trash receptacles made of 1" x 4" recycled plastic slats add prestige to

prevention with premium construction adds up to a

maintenance-free, worry-free product. Rubbermaid trash container with recycled center hole access lid included. Available in 20, 32 or 44 gallon. Green,

any course. Stainless steel screws for rust

• Center hold lid included