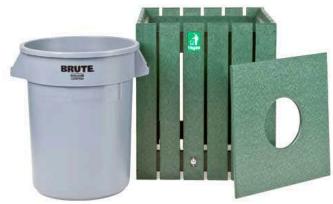

## 32 Gallon Square Slatted Trash Receptacles

**Details** 

- Stainless steel screws
- Maintenance free

Driftwood, Brown or Black.

• 32 Gallon Rubbermaid container included

What a great look! These square trash receptacles made of 1" x 4" recycled plastic slats add prestige to

prevention with premium construction adds up to a

maintenance-free, worry-free product. Rubbermaid trash container with recycled center hole access lid included. Available in 20, 32 or 44 gallon. Green,

any course. Stainless steel screws for rust

• Center hold lid included

## **Replacement Parts**

RP106131 Rubbermaid Container

- 32 gal Grey - Set/6

RP25301G Sign - Trash Green

**Krima Trading AB** Stene 710 Kumla, 692 93 +46 19 57 35 20

https://krima.rrproducts.com/