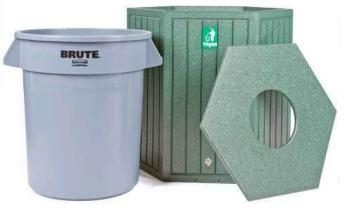

# **20 Gallon Hexagon Solid Panel Trash** Receptacle

RP106125

#### **Details**

Outstanding hexagon design. 100% recycled plastic, engraved slat design. Solid-wall construction provides years of enjoyment. Stainless steel screws and frame. Recycled lumber center opening lid. Rubbermaid 20 gallon trash container included. Termite and moisture resistant; maintenance free. Available in Green, Driftwood, Brown or Black.

- Attractive engraved hexagon design
- Recycled plastic lumber construction
- Maintenance free
- Moisture and pest resistant
- 20 gallon trash container included
- Center opening lid included

## **Replacement Parts**

Rubbermaid Container RP106113

- 20 gal Grey - Set/6

Lid - 20 gal Hex w/Hole RP106126G

Gr

RP25301G Sign - Trash Green

Krima Trading AB Stene 710 Kumla, 692 93 +46 19 57 35 20

https://krima.rrproducts.com/