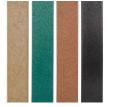

# **20 Gallon Hexagon Solid Panel Trash** Receptacle





RP106125









#### **Details**

Outstanding hexagon design. 100% recycled plastic, engraved slat design. Solid-wall construction provides years of enjoyment. Stainless steel screws and frame. Recycled lumber center opening lid. Rubbermaid 20 gallon trash container included. Termite and moisture resistant; maintenance free. Available in Green, Driftwood, Brown or Black.

- Attractive engraved hexagon design
- Recycled plastic lumber construction
- Maintenance free
- Moisture and pest resistant
- 20 gallon trash container included
- Center opening lid included

## **Specifications**

Manufacturer **R&R Products** 

#### **Options**

Color Green

> Brown Black

## **Replacement Parts**

Rubbermaid Container RP106113

- 20 gal Grey - Set/6

Lid - 20 gal Hex w/Hole RP106126G

Gr

RP25301G Sign - Trash