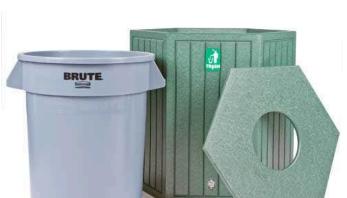

# **20 Gallon Hexagon Solid Panel Trash** Receptacle

RP106125

#### **Details**

Outstanding hexagon design. 100% recycled plastic, engraved slat design. Solid-wall construction provides years of enjoyment. Stainless steel screws and frame. Recycled lumber center opening lid. Rubbermaid 20 gallon trash container included. Termite and moisture resistant; maintenance free. Available in Green, Driftwood, Brown or Black.

- Attractive engraved hexagon design
- Recycled plastic lumber construction
- Maintenance free
- Moisture and pest resistant
- 20 gallon trash container included
- Center opening lid included

## **Replacement Parts**

Rubbermaid Container RP106113

- 20 gal Grey - Set/6

Lid - 20 gal Hex w/Hole RP106126G

Gr

RP25301G Sign - Trash Green

Krima Trading AB Stene 710 Kumla, 692 93 +46 19 57 35 20

https://krima.rrproducts.com/