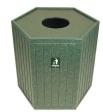

# **20 Gallon Hexagon Solid Panel Trash** Receptacle

RP106125

#### **Details**

Outstanding hexagon design. 100% recycled plastic, engraved slat design. Solid-wall construction provides years of enjoyment. Stainless steel screws and frame. Recycled lumber center opening lid. Rubbermaid 20 gallon trash container included. Termite and moisture resistant; maintenance free. Available in Green, Driftwood, Brown or Black.

- Attractive engraved hexagon design
- Recycled plastic lumber construction
- Maintenance free
- Moisture and pest resistant
- 20 gallon trash container included
- Center opening lid included