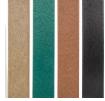

## Details

Encourage golfers to respect the beauty of your landscape by offering a convenient receptacle for their broken tees. This attractive container is designed with screen mesh base so dirt and irrigation pass through. Made of high quality UV stable ABS. Available in Green, Driftwood, Brown or Black.

## Specifications

Manufacturer

**R&R** Products

Options Color

Green Brown Black

**Replacement Parts** 

RP106083

Screen - Galv Broken Tee Box