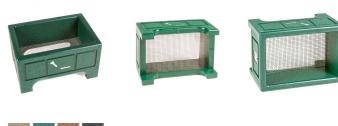

## Details

Encourage golfers to respect the beauty of your landscape by offering a convenient receptacle for their broken tees. This attractive container is designed with screen mesh base so dirt and irrigation pass through. Made of high quality UV stable ABS. Available in Green, Driftwood, Brown or Black.

- Maintenance-free recycled plastic lumber
- Screen mesh base lets dirt and irrigation pass through
- Built to last

## Specifications

Manufacturer

**R&R** Products

Options Color

Green Brown Black

**Replacement Parts** 

RP106083

Screen - Galv Broken Tee Box