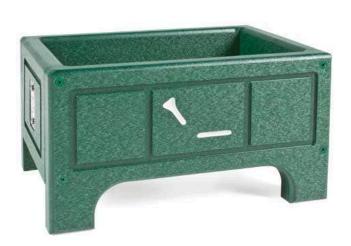

## **Recycled Lumber Broken Tee Box** RP106082

## Details

Encourage golfers to respect the beauty of your landscape by offering a convenient receptacle for their broken tees. This attractive container is designed with screen mesh base so dirt and irrigation pass through. Made of high quality UV stable ABS. Available in Green, Driftwood, Brown or Black.

- Maintenance-free recycled plastic lumber
- Screen mesh base lets dirt and irrigation pass through
- Built to last