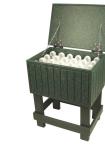

## **24 Divot Bottle Storage Box** RP106076

Organizes 24 divot mix bottles. Constructed with premium weather-resistant recycled plastic and stainless steel screws for easy maintenance and years of service, Solid wall, engraved slat-look design is moisture proof. Bottles not included.

- Weather-resistant recycled plastic lumber
- Stainless steel screws
- Moisture-proof lid
- Maintenance free
- Divot mix bottles not included

Specifications

Manufacturer

**R&R** Products

Options Color

Green Brown