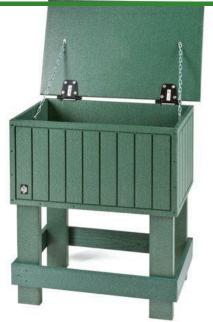

## **24 Divot Bottle Storage Box** RP106076

Organizes 24 divot mix bottles. Constructed with premium weather-resistant recycled plastic and stainless steel screws for easy maintenance and years of service, Solid wall, engraved slat-look design is moisture proof. Bottles not included.

- Weather-resistant recycled plastic lumber
- Stainless steel screws
- Moisture-proof lid
- Maintenance free
- Divot mix bottles not included

Specifications

Manufacturer

**R&R** Products

Options Color

Green Brown