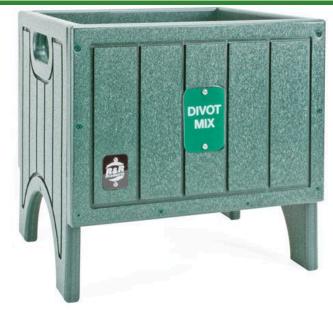

#### **Details**

Made of premium solid sheet recycled plastic lumber with slat design, this divot bottle container is the perfect size to accommodate nine 4-1/2" diameter divot bottles. Stainless steel screws prevent rust and corrosion. Legs prevent grass bruising. Pick up and move easily with the slotted hand opening. Available in Green, Driftwood, Brown or Black.

- Recycled plastic lumber in attractive slat design
- Holds 9 bottles
- Stainless steel screws
- Easy to move and place where needed
- Divot filler bottles not included