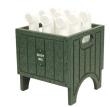

#### **Details**

Made of premium solid sheet recycled plastic lumber with slat design, this divot bottle container is the perfect size to accommodate nine 4-1/2" diameter divot bottles. Stainless steel screws prevent rust and corrosion. Legs prevent grass bruising. Pick up and move easily with the slotted hand opening. Available in Green, Driftwood, Brown or Black.

- Recycled plastic lumber in attractive slat design
- Holds 9 bottles
- Stainless steel screws
- Easy to move and place where needed
- Divot filler bottles not included