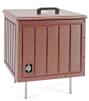

# 7 Gallon Square Divot Mix Container



RP106056









#### **Details**

Crafted from 100% recycled plastic with stainless steel screws. Moisture resistant construction with hinged lid. Traditional solid wall, engraved slat-look design. Spike stainless steel legs hold up divot box, promoting healthy grass. Sign and scoop included. Available in Green, Driftwood, Brown or Black.

- Maintenance-free recycled plastic lumber
- Moisture-resistant
- Hinged lid
- Sign and scoop included
- Stainless steel spike legs

# **Specifications**

Manufacturer R&R Products

## **Options**

Color Green

Brown Black

## **Replacement Parts**

RP106054 Handle

RP25270 Spike - 3/8 x 5-1/2

Stainless

RP25300BK Sign - Divot Mix Black RP25300G Sign - Divot Mix Green RP400 Hand Scoop - Black

**Krima Trading AB** Stene 710 Kumla, 692 93 +46 19 57 35 20

https://krim