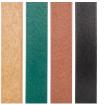

# 7 Gallon Square Divot Mix Container



RP106056









#### **Details**

Crafted from 100% recycled plastic with stainless steel screws. Moisture resistant construction with hinged lid. Traditional solid wall, engraved slat-look design. Spike stainless steel legs hold up divot box, promoting healthy grass. Sign and scoop included. Available in Green, Driftwood, Brown or Black.

- Maintenance-free recycled plastic lumber
- Moisture-resistant
- Hinged lid
- Sign and scoop included
- Stainless steel spike legs

# **Specifications**

Manufacturer R&R Products

## **Options**

Color Green

Brown Black

## **Replacement Parts**

RP106054 Handle

RP25270 Spike - 3/8 x 5-1/2

Stainless

RP25300BK Sign - Divot Mix Black RP25300G Sign - Divot Mix Green RP400 Hand Scoop - Black

**Krima Trading AB** Stene 710 Kumla, 692 93 +46 19 57 35 20

https://