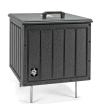

# 7 Gallon Square Divot Mix Container



RP106056









#### **Details**

Crafted from 100% recycled plastic with stainless steel screws. Moisture resistant construction with hinged lid. Traditional solid wall, engraved slat-look design. Spike stainless steel legs hold up divot box, promoting healthy grass. Sign and scoop included. Available in Green, Driftwood, Brown or Black.

- Maintenance-free recycled plastic lumber
- Moisture-resistant
- Hinged lid
- Sign and scoop included
- Stainless steel spike legs

# **Specifications**

Manufacturer R&R Products

## **Options**

Color Green

Brown Black

## **Replacement Parts**

RP106054 Handle

RP25270 Spike - 3/8 x 5-1/2

Stainless

RP25300BK Sign - Divot Mix Black RP25300G Sign - Divot Mix Green RP400 Hand Scoop - Black

**Krima Trading AB** Stene 710 Kumla, 692 93 +46 19 57 35 20

https://kr