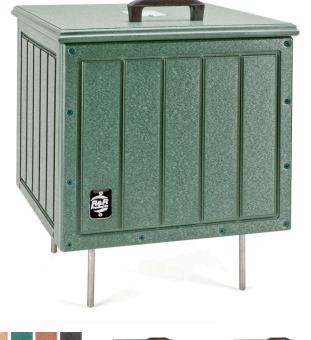

# 7 Gallon Square Divot Mix Container

RP106056

#### **Details**

Crafted from 100% recycled plastic with stainless steel screws. Moisture resistant construction with hinged lid. Traditional solid wall, engraved slat-look design. Spike stainless steel legs hold up divot box, promoting healthy grass. Sign and scoop included. Available in Green, Driftwood, Brown or Black.

- Maintenance-free recycled plastic lumber
- Moisture-resistant
- Hinged lid
- Sign and scoop included
- Stainless steel spike legs