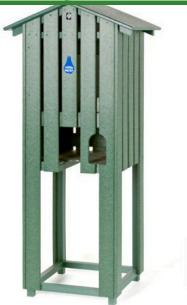

## **Mid Length Slatted Enclosure**

## **Details**

Affordable and functional while providing beauty to your course. Recycled plastic 1" x 4" slat construction easily withstands the abuse of extreme weather as well as daily usage. Opening for inside cup holder. Lockable rear door access. Cooler and cup holder sold separately. Available in Green, Driftwood or Black.

- Weather-proof recycled plastic lumber
- Opening for inside cup holder
- Lockable rear door
- Cooler, cup holder, and cups sold separately

**Specifications** 

Manufacturer R&R Products

**Options** 

Color Black