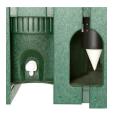

## **Details**

Affordable and functional while providing beauty to your course. Recycled plastic 1" x 4" slat construction easily withstands the abuse of extreme weather as well as daily usage. Opening for inside cup holder. Lockable rear door access. Cooler and cup holder sold separately. Available in Green, Driftwood or Black.

- Weather-proof recycled plastic lumber
- Opening for inside cup holder
- Lockable rear door
- Cooler, cup holder, and cups sold separately

**Specifications** 

Manufacturer R&R Products

**Options** 

Color Black

Green Brown

**Replacement Parts** 

RP25302 Sign - Fresh Water

Teardrop

**Krima Trading AB**Stene 710 Kumla, 692 93
+46 19 57 35 20

https://krima.rrproducts.com/