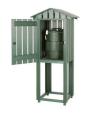

## **Details**

Affordable and functional while providing beauty to your course. Recycled plastic 1" x 4" slat construction easily withstands the abuse of extreme weather as well as daily usage. Opening for inside cup holder. Lockable rear door access. Cooler and cup holder sold separately. Available in Green, Driftwood or Black.

- Weather-proof recycled plastic lumber
- Opening for inside cup holder
- Lockable rear door
- Cooler, cup holder, and cups sold separately

**Specifications** 

Manufacturer R&R Products

**Options** 

Color Black