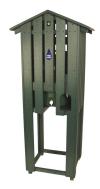

## **Mid Length Slatted Enclosure**

## **Details**

Affordable and functional while providing beauty to your course. Recycled plastic 1" x 4" slat construction easily withstands the abuse of extreme weather as well as daily usage. Opening for inside cup holder. Lockable rear door access. Cooler and cup holder sold separately. Available in Green, Driftwood or Black.

- Weather-proof recycled plastic lumber
- Opening for inside cup holder
- Lockable rear door
- Cooler, cup holder, and cups sold separately

**Specifications** 

Manufacturer R&R Products

**Options** 

Color Black