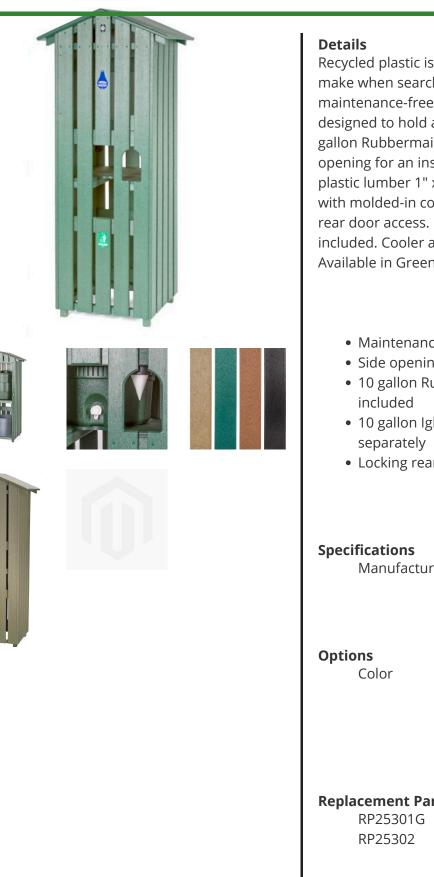

## **Full Length Slatted Cooler Enclosure** RP106020

Recycled plastic is the best investment you can make when searching for quality, durability and maintenance-free operation. This enclosure is designed to hold a 10 gallon water cooler, a 10 gallon Rubbermaid trash container and has a side opening for an inside cup dispenser. Recycled plastic lumber 1" x 4" slats are exceptionally durable with molded-in color for years of service. Lockable rear door access. Rubbermaid trash container included. Cooler and cup holder sold separately. Available in Green, Driftwood or Black.

- Maintenance-free recycled plastic lumber
- Side opening for cup dispenser
- 10 gallon Rubbermaid trash container
- 10 gallon Igloo, cups and cup holder available
- Locking rear door

Manufacturer

**R&R** Products