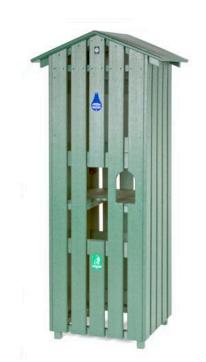

## **Full Length Slatted Cooler Enclosure** RP106020

## **Details**

Recycled plastic is the best investment you can make when searching for quality, durability and maintenance-free operation. This enclosure is designed to hold a 10 gallon water cooler, a 10 gallon Rubbermaid trash container and has a side opening for an inside cup dispenser. Recycled plastic lumber 1" x 4" slats are exceptionally durable with molded-in color for years of service. Lockable rear door access. Rubbermaid trash container included. Cooler and cup holder sold separately. Available in Green, Driftwood or Black.

- Maintenance-free recycled plastic lumber
- Side opening for cup dispenser
- 10 gallon Rubbermaid trash container included
- 10 gallon Igloo, cups and cup holder available separately
- Locking rear door