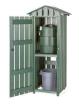

## **Details**

Recycled plastic is the best investment you can make when searching for quality, durability and maintenance-free operation. This enclosure is designed to hold a 10 gallon water cooler, a 10 gallon Rubbermaid trash container and has a side opening for an inside cup dispenser. Recycled plastic lumber 1" x 4" slats are exceptionally durable with molded-in color for years of service. Lockable rear door access. Rubbermaid trash container included. Cooler and cup holder sold separately. Available in Green, Driftwood or Black.

- Maintenance-free recycled plastic lumber
- Side opening for cup dispenser
- 10 gallon Rubbermaid trash container included
- 10 gallon Igloo, cups and cup holder available separately
- Locking rear door