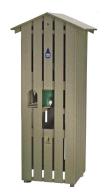

## **Full Length Slatted Cooler Enclosure** RP106020

## **Details**

Recycled plastic is the best investment you can make when searching for quality, durability and maintenance-free operation. This enclosure is designed to hold a 10 gallon water cooler, a 10 gallon Rubbermaid trash container and has a side opening for an inside cup dispenser. Recycled plastic lumber 1" x 4" slats are exceptionally durable with molded-in color for years of service. Lockable rear door access. Rubbermaid trash container included. Cooler and cup holder sold separately. Available in Green, Driftwood or Black.

- Maintenance-free recycled plastic lumber
- Side opening for cup dispenser
- 10 gallon Rubbermaid trash container included
- 10 gallon Igloo, cups and cup holder available separately
- Locking rear door