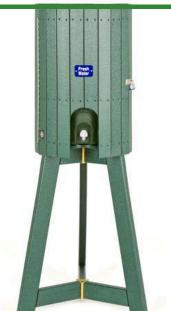

## Slatted Cooler Enclosure use w/Tripod RP106016

## **Details**

Protect your 10 gallon water cooler in this attractive housing constructed of recycled plastic lumber slats. Stainless steel screws prevent rust and corrosion. Lockable front door access. Lock included. Portable tripod and cooler sold separately. Available in Green, Driftwood or Black.

- Recycled plastic lumber
- Stainless steel screws
- · Locking front door
- Lock included
- Portable tripod and cooler sold separately

**Specifications** 

Manufacturer **R&R Products** 

**Options** 

Color Black