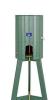

## Slatted Cooler Enclosure use w/Tripod RP106016

## **Details**

Protect your 10 gallon water cooler in this attractive housing constructed of recycled plastic lumber slats. Stainless steel screws prevent rust and corrosion. Lockable front door access. Lock included. Portable tripod and cooler sold separately. Available in Green, Driftwood or Black.