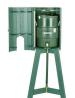

## Slatted Cooler Enclosure use w/Tripod RP106016

## **Details**

Protect your 10 gallon water cooler in this attractive housing constructed of recycled plastic lumber slats. Stainless steel screws prevent rust and corrosion. Lockable front door access. Lock included. Portable tripod and cooler sold separately. Available in Green, Driftwood or Black.