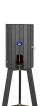

## **Details**

Protect your 10 gallon water cooler in this attractive housing constructed of recycled plastic lumber slats. Stainless steel screws prevent rust and corrosion. Lockable front door access. Lock included. Portable tripod and cooler sold separately. Available in Green, Driftwood or Black.

- Recycled plastic lumber
- Stainless steel screws
- · Locking front door
- Lock included
- Portable tripod and cooler sold separately

**Specifications** 

Manufacturer **R&R Products** 

**Options** 

Color Black

> Green Brown

**Replacement Parts** 

RML702 Master Lock No 7 - 2" -

Keyed Alike (P491)

RP25306 Sign - Fresh Water

Krima Trading AB Stene 710 Kumla, 692 93 +46 19 57 35 20