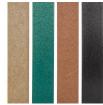

- Recycled plastic lumber
- Stainless steel screws
- · Locking front door
- Lock included
- Portable tripod and cooler sold separately

**Specifications** 

Manufacturer **R&R Products** 

**Options** 

Color Black

> Green Brown

**Replacement Parts** 

RML702 Master Lock No 7 - 2" -

Keyed Alike (P491)

RP25306 Sign - Fresh Water

Krima Trading AB Stene 710 Kumla, 692 93 +46 19 57 35 20