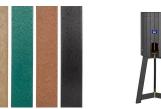

## **Details**

Protect your 10 gallon water cooler in this attractive housing constructed of recycled plastic lumber slats. Stainless steel screws prevent rust and corrosion. Lockable front door access. Lock included. Portable tripod and cooler sold separately. Available in Green, Driftwood or Black.

- Recycled plastic lumber
- Stainless steel screws
- · Locking front door
- Lock included
- Portable tripod and cooler sold separately

**Specifications** 

Manufacturer **R&R Products** 

**Options** 

Color Black

> Green Brown

**Replacement Parts** 

RML702 Master Lock No 7 - 2" -

Keyed Alike (P491)

RP25306 Sign - Fresh Water

Krima Trading AB Stene 710 Kumla, 692 93 +46 19 57 35 20