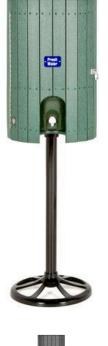

# Slatted Cooler Enclosure Only use with mounting Pipe

RP106011

#### **Details**

Protect your 10 gallon water cooler in this attractive housing constructed of recycled plastic lumber slats. Stainless steel screws prevent rust and corrosion. Lockable front door access. Lock included. Mounting base and cooler sold separately. Available in Green, Driftwood or Black.

- Recycled plastic lumber
- Stainless steel screws
- Locking access door
- Lock included
- Mounting base and cooler sold separately