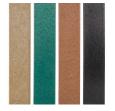

# Slatted Cooler Enclosure Only use with mounting Pipe



RP106011











#### **Details**

Protect your 10 gallon water cooler in this attractive housing constructed of recycled plastic lumber slats. Stainless steel screws prevent rust and corrosion. Lockable front door access. Lock included. Mounting base and cooler sold separately. Available in Green, Driftwood or Black.

- Recycled plastic lumber
- Stainless steel screws
- Locking access door
- Lock included
- Mounting base and cooler sold separately

## **Specifications**

Manufacturer R&R Products

## **Options**

Color Green

Brown Black

### **Replacement Parts**

RML702 Master Lock No 7 - 2" -

Keyed Alike (P491)

RP650 Pedestal Pipe Mount

**Krima Trading AB**Stene 710 Kumla, 692 93
+46 19 57 35 20

https://krima.rrproducts.com/