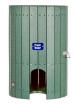

# Slatted Cooler Enclosure Only use with mounting Pipe

RP106011

#### **Details**

Protect your 10 gallon water cooler in this attractive housing constructed of recycled plastic lumber slats. Stainless steel screws prevent rust and corrosion. Lockable front door access. Lock included. Mounting base and cooler sold separately. Available in Green, Driftwood or Black.

- Recycled plastic lumber
- Stainless steel screws
- Locking access door
- Lock included
- Mounting base and cooler sold separately