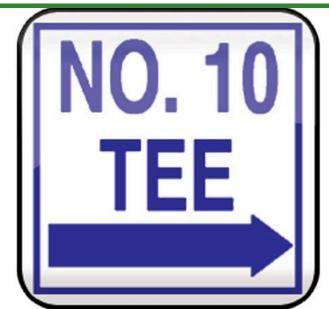

# Sign - Next Tee RP10302

# NO. 1 TEE

#### **Details**

Aluminum Information Signs provide valuable information and instruction. All signs are powder-coated aluminum with durable outdoor printed designs. Order stakes separately.