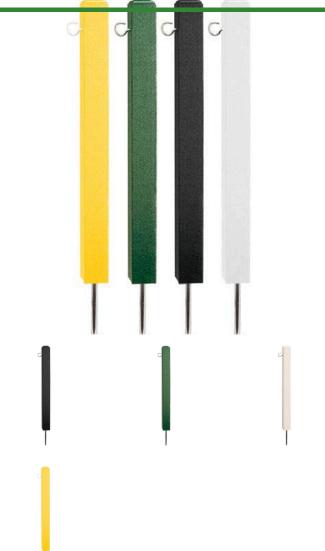

# Rope Stake with Hook - 2 x 2 x 18 RP0618





## Details

Save time! Hook mount stakes make rope or plastic chain placement and removal fast and easy. Durable recycled plastic 2" x 2" stakes with beveled edge top. Spike base for easy placement or removal. Moisture resistant.

- Recycled plastic lumber
- Moisture resistant
- Spike base

### Specifications

Manufacturer

**R&R** Products

## Options

Color

Black Yellow White Green

### **Replacement Parts**

RP10016 RP25207 Steel Stake - 3/8 x 8 Screw - Eye Stake

## Krima Trading AB Stene 710 Kumla, 692 93

Stene 710 Kumla, 692 93 +46 19 57 35 20 https://krima.rrproducts.com/