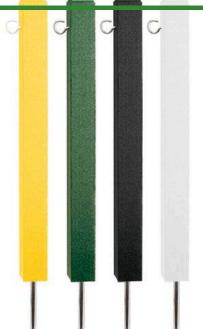

#### **Details**

Manage temporary boundaries quickly and easily! Hook rope or plastic chain to durable recycled plastic stakes with spike base--they're a snap to place and remove. Beveled edge top; moisture resistant. 2" x 2" stakes available in Green, Yellow or White. 4" x 4" Stakes available in Green, Driftwood or Black.

## **Options**

Color White

Green Black Yellow