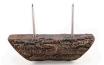

## **Details**

Dress up your tees with rustic, life-like artificial log tee markers. Beautifully finished branch motif never needs to be painted, varnished or treated. Made from durable, heavy-duty wood-look polymer resin with slanted colored ends for visibility. Includes two stainless steel ground spikes to hold in place. Maintenance-free. Available in 5 colors. 11" L x 3-1/2" H x 3" W. 2.5 lbs.

- Looks like real wood
- Maintenance free
- Highly visible colored ends
- Stainless steel mounting spikes
- 11" L x 3-1/2" H x 3" W

**Specifications** 

Manufacturer R&R Products

**Options** 

Color Red

Blue Black Yellow White