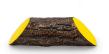

## **Details**

Dress up your tees with rustic, life-like artificial log tee markers. Beautifully finished branch motif never needs to be painted, varnished or treated. Made from durable, heavy-duty wood-look polymer resin with slanted colored ends for visibility. Includes two stainless steel ground spikes to hold in place. Maintenance-free. Available in 5 colors. 11" L x 3-1/2" H x 3" W. 2.5 lbs.

- Looks like real wood
- Maintenance free
- Highly visible colored ends
- Stainless steel mounting spikes
- 11" L x 3-1/2" H x 3" W

**Specifications** 

Manufacturer R&R Products

**Options** 

Color Red

Blue Black Yellow White