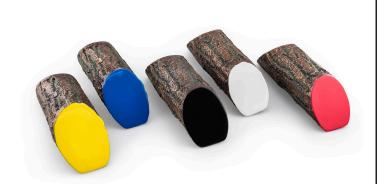

## **Details**

Dress up your tees with rustic, life-like artificial log tee markers. Beautifully finished branch motif never needs to be painted, varnished or treated. Made from durable, heavy-duty wood-look polymer resin with slanted colored ends for visibility. Includes two stainless steel ground spikes to hold in place. Maintenance-free. Available in 5 colors. 11" L x 3-1/2" H x 3" W. 2.5 lbs.

- Looks like real wood
- Maintenance free
- Highly visible colored ends
- Stainless steel mounting spikes
- 11" L x 3-1/2" H x 3" W

**Specifications** 

Manufacturer R&R Products

**Options** 

Color Red

Blue Black Yellow White