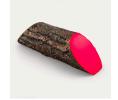

## **Details**

Dress up your tees with rustic, life-like artificial log tee markers. Beautifully finished branch motif never needs to be painted, varnished or treated. Made from durable, heavy-duty wood-look polymer resin with slanted colored ends for visibility. Includes two stainless steel ground spikes to hold in place. Maintenance-free. Available in 5 colors. 11" L x 3-1/2" H x 3" W. 2.5 lbs.

- Looks like real wood
- Maintenance free
- Highly visible colored ends
- Stainless steel mounting spikes
- 11" L x 3-1/2" H x 3" W

**Specifications** 

Manufacturer R&R Products

**Options** 

Color Red

Blue Black Yellow White