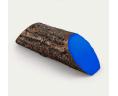

## **Details**

Dress up your tees with rustic, life-like artificial log tee markers. Beautifully finished branch motif never needs to be painted, varnished or treated. Made from durable, heavy-duty wood-look polymer resin with slanted colored ends for visibility. Includes two stainless steel ground spikes to hold in place. Maintenance-free. Available in 5 colors. 11" L x 3-1/2" H x 3" W. 2.5 lbs.

- Looks like real wood
- Maintenance free
- Highly visible colored ends
- Stainless steel mounting spikes
- 11" L x 3-1/2" H x 3" W

**Specifications** 

Manufacturer R&R Products

**Options** 

Color Red

Blue Black Yellow White