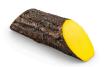

## **Details**

Dress up your tees with rustic, life-like artificial log tee markers. Beautifully finished branch motif never needs to be painted, varnished or treated. Made from durable, heavy-duty wood-look polymer resin with slanted colored ends for visibility. Includes two stainless steel ground spikes to hold in place. Maintenance-free. Available in 5 colors. 11" L x 3-1/2" H x 3" W. 2.5 lbs.

- Looks like real wood
- Maintenance free
- Highly visible colored ends
- Stainless steel mounting spikes
- 11" L x 3-1/2" H x 3" W

**Specifications** 

Manufacturer R&R Products

**Options** 

Color Red

Blue Black Yellow White