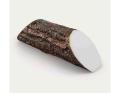

## **Details**

Dress up your tees with rustic, life-like artificial log tee markers. Beautifully finished branch motif never needs to be painted, varnished or treated. Made from durable, heavy-duty wood-look polymer resin with slanted colored ends for visibility. Includes two stainless steel ground spikes to hold in place. Maintenance-free. Available in 5 colors. 11" L x 3-1/2" H x 3" W. 2.5 lbs.

- Looks like real wood
- Maintenance free
- Highly visible colored ends
- Stainless steel mounting spikes
- 11" L x 3-1/2" H x 3" W

**Specifications** 

Manufacturer R&R Products

**Options** 

Color Red

Blue Black Yellow White