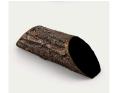

## **Details**

Dress up your tees with rustic, life-like artificial log tee markers. Beautifully finished branch motif never needs to be painted, varnished or treated. Made from durable, heavy-duty wood-look polymer resin with slanted colored ends for visibility. Includes two stainless steel ground spikes to hold in place. Maintenance-free. Available in 5 colors. 11" L x 3-1/2" H x 3" W. 2.5 lbs.

- Looks like real wood
- Maintenance free
- Highly visible colored ends
- Stainless steel mounting spikes
- 11" L x 3-1/2" H x 3" W

**Specifications** 

Manufacturer R&R Products

**Options** 

Color Red

Blue Black Yellow White