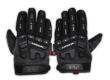

## **Details**

When the cold front moves in, reach for the Winter Impact cold weather, water-resistant Winter Impact Gen 2 gloves with comfortable micro-fleece lining the entire glove and C40 3M Thinsulate to trap warm air in. Rugged water-resistant polyester combined with an internal waterproof membrane helps keep working hands dry in rain, sleet and snow. Extended gauntlet cuffs protect your wrists. EVA foam knuckle padding absorbs impact and safeguards your hands from abrasion. Resistant polyester construction, waterproof membrane, and Amortex grip for gripping power. Machine washable. One pair.