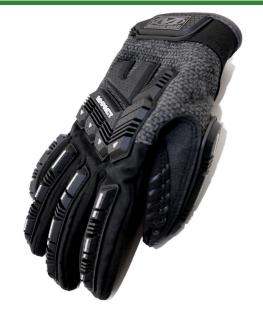

## **Mechanix Wear Winter Impact Gen 2 Gloves**

RMW7010-

## **Details**

When the cold front moves in, reach for the Winter Impact cold weather, water-resistant Winter Impact Gen 2 gloves with comfortable micro-fleece lining the entire glove and C40 3M Thinsulate to trap warm air in. Rugged water-resistant polyester combined with an internal waterproof membrane helps keep working hands dry in rain, sleet and snow. Extended gauntlet cuffs protect your wrists. EVA foam knuckle padding absorbs impact and safeguards your hands from abrasion. Resistant polyester construction, waterproof membrane, and Amortex grip for gripping power. Machine washable. One pair.