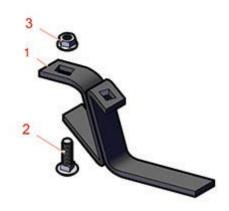

## **Replaces Toro Sand Pro 5020 Parts**

Attachments Weeder / Cultivator - Model 08815

| Item | Item R&R OEM |                                                                                                |                                | Qty | Order    |
|------|--------------|------------------------------------------------------------------------------------------------|--------------------------------|-----|----------|
| No   | Part No.     | Part No.                                                                                       | Description                    | Req | Quantity |
| 1    | R85-0160-03  | 85-0160,<br>85-0160-03                                                                         | Sweep - Sand Rake              | 5   |          |
| 2    | R3231-25     | 01-173-0610,<br>30-9970,<br>3231-25,<br>3231-3,<br>900064P                                     | Bolt - Carriage 3/8-16 x 1-1/4 | 10  |          |
| 3    | R3296-39     | 32127-25,<br>32128-36,<br>3290-357,<br>3296-17,<br>3296-22,<br>3296-39,<br>915663P,<br>99-7443 | Locknut - 3/8-16 Nylon         | 10  |          |