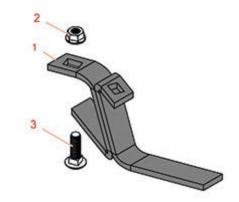

|   | ducts Attac | <b>Dlaces Toro S</b><br>chments<br>I Blade 240 - Model                                         | and Pro 3020 Parts<br>44900    | Otra       | Order    |
|---|-------------|------------------------------------------------------------------------------------------------|--------------------------------|------------|----------|
|   | Part No.    | Part No.                                                                                       | Description                    | Qty<br>Req | Quantity |
| 1 | R85-0160-03 | 85-0160,<br>85-0160-03                                                                         | Sweep - Sand Rake              | 5          |          |
| 2 | R3296-39    | 32127-25,<br>32128-36,<br>3290-357,<br>3296-17,<br>3296-22,<br>3296-39,<br>915663P,<br>99-7443 | Locknut - 3/8-16 Nylon         | 10         |          |
| 3 | R3231-25    | 01-173-0610,<br>30-9970,<br>3231-25,<br>3231-3,<br>900064P                                     | Bolt - Carriage 3/8-16 x 1-1/4 | 10         |          |
| 3 | R3231-5     | 3231-5                                                                                         | Bolt - Carriage 3/8-16 x 1-3/4 | 10         |          |