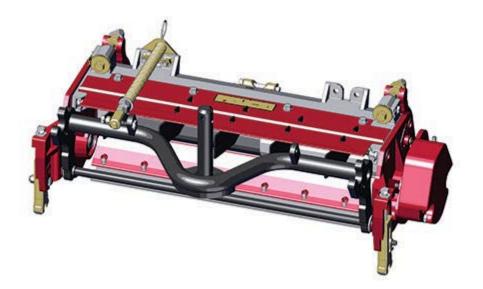

## **Replaces Toro Reelmaster 5510-G Parts**

DPA Cutting Unit - Model 03696 & 03697 Complete Cutting Unit

All original equipment manufacturers names and part numbers are used for identification purposes only, and we are in no way implying that our products are original equipment parts. Prices subject to change without notice.

## **Replaces Toro Reelmaster 5510-G Parts**

DPA Cutting Unit - Model 03696 & 03697 Complete Cutting Unit

| ltem  | R&R<br>Part No.                                                                                                                                                                                                             | OEM<br>Part No. | Description                       | Qty<br>Req | Order<br>Quantity |
|-------|-----------------------------------------------------------------------------------------------------------------------------------------------------------------------------------------------------------------------------|-----------------|-----------------------------------|------------|-------------------|
| No    |                                                                                                                                                                                                                             |                 |                                   |            |                   |
| Stand | dard Cutting Unit                                                                                                                                                                                                           |                 |                                   |            |                   |
| 1     | R150198                                                                                                                                                                                                                     |                 | Complete Standard Cutting<br>Unit | 0          |                   |
|       | Tech Note: R&R Cutting Units Complete with R108-9074 11 Blade Reel, R108-9096 Standard<br>Bedknife & R1503925 Front Grooved Roller & R114-5415 Solid Rear Roller Uses: R150904 Bed<br>Bar, & R150902 & R150903 Side Plates: |                 |                                   |            |                   |
| Custo | om Cutting Unit                                                                                                                                                                                                             |                 |                                   |            |                   |
| 2     | R150198-SPL                                                                                                                                                                                                                 |                 | Custom Cutting Unit               | 0          |                   |
|       |                                                                                                                                                                                                                             |                 |                                   |            |                   |