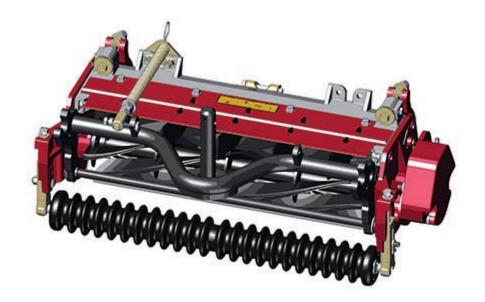

## **Replaces Toro Reelmaster 5510-G Parts**

DPA Cutting Unit - Model 03696 & 03697 Complete Cutting Unit

All original equipment manufacturers names and part numbers are used for identification purposes only, and we are in no way implying that our products are original equipment parts. Prices subject to change without notice.

## **Replaces Toro Reelmaster 5510-G Parts**

DPA Cutting Unit - Model 03696 & 03697 Complete Cutting Unit

| ltem  | R&R<br>Part No.                                                                                                                                                                                                             | OEM<br>Part No. | Description                       | Qty<br>Req | Order<br>Quantity |
|-------|-----------------------------------------------------------------------------------------------------------------------------------------------------------------------------------------------------------------------------|-----------------|-----------------------------------|------------|-------------------|
| No    |                                                                                                                                                                                                                             |                 |                                   |            |                   |
| Stand | dard Cutting Unit                                                                                                                                                                                                           |                 |                                   |            |                   |
| 1     | R150198                                                                                                                                                                                                                     |                 | Complete Standard Cutting<br>Unit | 0          |                   |
|       | Tech Note: R&R Cutting Units Complete with R108-9074 11 Blade Reel, R108-9096 Standard<br>Bedknife & R1503925 Front Grooved Roller & R114-5415 Solid Rear Roller Uses: R150904 Bed<br>Bar, & R150902 & R150903 Side Plates: |                 |                                   |            |                   |
| Custo | om Cutting Unit                                                                                                                                                                                                             |                 |                                   |            |                   |
| 2     | R150198-SPL                                                                                                                                                                                                                 |                 | Custom Cutting Unit               | 0          |                   |
|       |                                                                                                                                                                                                                             |                 |                                   |            |                   |