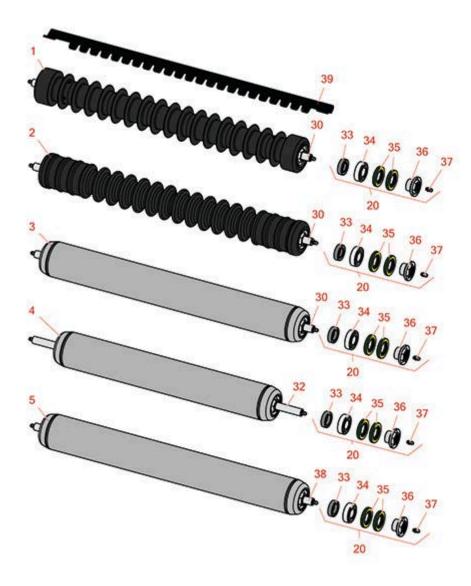

## **Replaces Toro Reelmaster 5510-G Parts**

DPA Cutting Unit - Models 03638, 03639, 03641 & 03643 Rollers

## **Replaces Toro Reelmaster 5510-G Parts**

DPA Cutting Unit - Models 03638, 03639, 03641 & 03643 Rollers

|       | R&R<br>Part No.                                                                                                                                                                                                                                                                           | OEM<br>Part No.                    | Description                                           | Qty<br>Req | Order<br>Quantity |
|-------|-------------------------------------------------------------------------------------------------------------------------------------------------------------------------------------------------------------------------------------------------------------------------------------------|------------------------------------|-------------------------------------------------------|------------|-------------------|
|       | Rollers Available                                                                                                                                                                                                                                                                         |                                    |                                                       |            | <u> </u>          |
| 1     | R1503911                                                                                                                                                                                                                                                                                  | 110-4050,<br>114-5400,<br>114-5421 | Roller - Fusion Grooved UHMW<br>Polyethylene          | 1          |                   |
|       | Tech Note: Fusion Ro<br>duty internal bearing<br>debris. This roller ho                                                                                                                                                                                                                   |                                    |                                                       |            |                   |
| 2     | R1503915                                                                                                                                                                                                                                                                                  | 110-9608,<br>114-5421              | Roller - Fusion Grooved UHMW<br>Polyethylene Shoulder | 1          |                   |
|       | Tech Note: Fusion Rollers combine the best features of our UHMW plastic rollers with a heavy duty internal bearing system. Machined from solid UHMW plastic that prevents build-up of debris. This roller has a patented deep groove design in t <click for="" more="" part#="">:</click> |                                    |                                                       |            |                   |
| 3     | R114-5412                                                                                                                                                                                                                                                                                 | 114-5412                           | Roller - Smooth Tubular Steel                         | 1          |                   |
|       | Tech Note: Constructed with a through shaft, this heavy-duty roller uses greasable stainless b bearings. (2008 & Up):                                                                                                                                                                     |                                    |                                                       |            |                   |
| 4     | R114-5417                                                                                                                                                                                                                                                                                 | 114-5417                           | Roller - Smooth Solid Steel                           | 1          |                   |
|       | Tech Note: Constructed with a through shaft, this heavy-duty roller uses greasable stainless babearings. (2008 & Up):                                                                                                                                                                     |                                    |                                                       |            |                   |
| 5     | R114-5415                                                                                                                                                                                                                                                                                 | 114-5415                           | Roller - Smooth Tubular Steel                         | 1          |                   |
|       | Tech Note: Construc<br>bearings. (2008 & U)                                                                                                                                                                                                                                               | s ball                             |                                                       |            |                   |
| Overl | naul Kits                                                                                                                                                                                                                                                                                 |                                    |                                                       |            |                   |
| 20    | R114-5430                                                                                                                                                                                                                                                                                 | 114-5430                           | Overhaul Kit - Roller                                 | 1          |                   |
|       | Tech Note: Includes 4 ea.: R112-7494 Seals; 2 ea.: R302-5 Grease Zerks, R114-3717 Seals, R112-5290 Bearings & R114-3745 Locknuts:                                                                                                                                                         |                                    |                                                       |            |                   |
| Othe  | Parts Available                                                                                                                                                                                                                                                                           |                                    |                                                       |            |                   |
| 30    | R114-5403                                                                                                                                                                                                                                                                                 | 114-5403                           | Shaft - Front Roller                                  | 1          |                   |

## Replaces Toro Reelmaster 5510-G Parts DPA Cutting Unit - Models 03638, 03639, 03641 & 03643

Rollers

|    | R&R<br>Part No. | OEM<br>Part No.                                                                                                                                | Description                                   | Qty<br>Req | Order<br>Quantity |
|----|-----------------|------------------------------------------------------------------------------------------------------------------------------------------------|-----------------------------------------------|------------|-------------------|
| 32 | R114-5410       | 114-5410                                                                                                                                       | Shaft - Short - Rear Roller                   | 1          |                   |
| 33 | R114-3717       | 114-3717                                                                                                                                       | Seal                                          | 2          |                   |
| 34 | R112-5290       | 112-5290,<br>251346,<br>251-346,<br>72-5430                                                                                                    | Bearing - Stainless                           | 2          |                   |
| 35 | R112-7494       | 112-7494                                                                                                                                       | Seal                                          | 4          |                   |
| 36 | R114-3745       | 114-3745,<br>114-5411                                                                                                                          | Locknut - Bearing - Stainless                 | 2          |                   |
| 37 | R302-5          | 21-6010,<br>302-11,<br>302-37,<br>302-47,<br>302-5,<br>302-57,<br>302-58,<br>302-6,<br>31-0300,<br>32-9660,<br>60-0800,<br>62-3880,<br>92-4181 | Fitting - Grease                              | 2          |                   |
| 38 | R114-5407       | 114-5407                                                                                                                                       | Shaft - Long Rear Roller                      | 1          |                   |
| 39 | R107-2993-03    | 107-2993-03                                                                                                                                    | Scraper - Fits Toro Plastic Gr<br>Roller Only | 1          |                   |