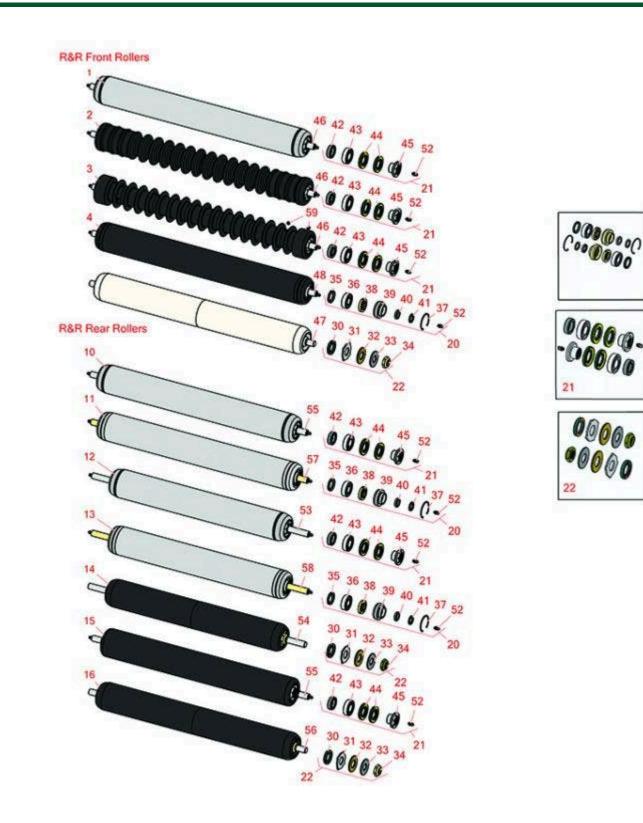

## **Replaces Toro Reelmaster 5410-D Parts**

DPA Cutting Unit with 7" Reel - Models 03681, 03682, 03696 & 03697 Front Rollers

Replaces Toro Reelmaster 5410-D Parts DPA Cutting Unit with 7" Reel - Models 03681, 03682, 03696 & 03697 Front Rollers

|                  | R&R<br>Part No.                                                                                                                                                                                                                                                                                                                                                                                                                | OEM<br>Part No.                                                                                                                                                                                                                                       | Description                                                                                                                                                                                                                                                                                                                                                                 | Qty<br>Req                             | Order<br>Quantity |  |  |
|------------------|--------------------------------------------------------------------------------------------------------------------------------------------------------------------------------------------------------------------------------------------------------------------------------------------------------------------------------------------------------------------------------------------------------------------------------|-------------------------------------------------------------------------------------------------------------------------------------------------------------------------------------------------------------------------------------------------------|-----------------------------------------------------------------------------------------------------------------------------------------------------------------------------------------------------------------------------------------------------------------------------------------------------------------------------------------------------------------------------|----------------------------------------|-------------------|--|--|
| &R I             | Front Rollers                                                                                                                                                                                                                                                                                                                                                                                                                  |                                                                                                                                                                                                                                                       |                                                                                                                                                                                                                                                                                                                                                                             |                                        |                   |  |  |
| 1                | R114-5412                                                                                                                                                                                                                                                                                                                                                                                                                      | 114-5412                                                                                                                                                                                                                                              | Roller - Smooth Tubular Steel                                                                                                                                                                                                                                                                                                                                               | 1                                      |                   |  |  |
|                  | Detail Description: Constructed with a through shaft, this heavy-duty roller uses greasable stainless ball bearings. (2008 & Up):                                                                                                                                                                                                                                                                                              |                                                                                                                                                                                                                                                       |                                                                                                                                                                                                                                                                                                                                                                             |                                        |                   |  |  |
| 2                | R1503915                                                                                                                                                                                                                                                                                                                                                                                                                       | 110-9608,<br>114-5421                                                                                                                                                                                                                                 | Roller - Fusion Grooved UHMW<br>Polyethylene Shoulder                                                                                                                                                                                                                                                                                                                       | 1                                      |                   |  |  |
|                  | Detail Description: Fusion Rollers combine the best features of our UHMW plastic rollers with a heavy duty internal bearing system. Machined from solid UHMW plastic that prevents build-up of debris. This roller has a patented deep groove design in the center along with shallow grroves on each end to reduce marking in wet conditions and turns on precision stainless ball bearings and double seals for added life.: |                                                                                                                                                                                                                                                       |                                                                                                                                                                                                                                                                                                                                                                             |                                        |                   |  |  |
|                  |                                                                                                                                                                                                                                                                                                                                                                                                                                | 110-4050,                                                                                                                                                                                                                                             | Roller - Fusion Grooved UHMW                                                                                                                                                                                                                                                                                                                                                | 1                                      |                   |  |  |
| 3                | R1503911                                                                                                                                                                                                                                                                                                                                                                                                                       | 114-5400,<br>114-5421                                                                                                                                                                                                                                 | Polyethylene                                                                                                                                                                                                                                                                                                                                                                | I                                      |                   |  |  |
| 3                | Detail Description: For<br>heavy-duty internal b<br>of debris. This roller                                                                                                                                                                                                                                                                                                                                                     | 114-5421<br>usion Rollers combine the<br>bearing system. Machined                                                                                                                                                                                     | Polyethylene<br>best features of our UHMW plastic rollers w<br>from solid UHMW plastic that prevents buil<br>ove design and turns on precision stainless b                                                                                                                                                                                                                  | ith a<br>d-up                          |                   |  |  |
| 3                | Detail Description: For<br>heavy-duty internal b<br>of debris. This roller                                                                                                                                                                                                                                                                                                                                                     | 114-5421<br>usion Rollers combine the<br>bearing system. Machined<br>has a patented deep groo                                                                                                                                                         | Polyethylene<br>best features of our UHMW plastic rollers w<br>from solid UHMW plastic that prevents buil<br>ove design and turns on precision stainless b                                                                                                                                                                                                                  | ith a<br>d-up                          |                   |  |  |
|                  | Detail Description: Fi<br>heavy-duty internal l<br>of debris. This roller<br>bearings and double<br><b>R110-9605</b>                                                                                                                                                                                                                                                                                                           | 114-5421<br>usion Rollers combine the<br>bearing system. Machined<br>has a patented deep groc<br>seals for added life. (200<br>110-9605<br>onstructed with a through                                                                                  | Polyethylene<br>best features of our UHMW plastic rollers w<br>from solid UHMW plastic that prevents buil<br>ove design and turns on precision stainless b<br>6 & Up):                                                                                                                                                                                                      | ith a<br>ld-up<br>all<br>1             |                   |  |  |
| 4                | Detail Description: For<br>heavy-duty internal b<br>of debris. This roller<br>bearings and double<br><b>R110-9605</b><br>Detail Description: Co                                                                                                                                                                                                                                                                                | 114-5421<br>usion Rollers combine the<br>bearing system. Machined<br>has a patented deep groc<br>seals for added life. (200<br>110-9605<br>onstructed with a through                                                                                  | Polyethylene<br>best features of our UHMW plastic rollers w<br>f from solid UHMW plastic that prevents buil<br>ove design and turns on precision stainless b<br>6 & Up):<br>Roller - Smooth Tubular Steel                                                                                                                                                                   | ith a<br>ld-up<br>all<br>1             |                   |  |  |
| 4                | Detail Description: Fi<br>heavy-duty internal l<br>of debris. This roller<br>bearings and double<br><b>R110-9605</b><br>Detail Description: Co<br>bearings. (2006 - 200                                                                                                                                                                                                                                                        | 114-5421<br>usion Rollers combine the<br>bearing system. Machined<br>has a patented deep groc<br>seals for added life. (200<br>110-9605<br>onstructed with a through                                                                                  | Polyethylene<br>best features of our UHMW plastic rollers w<br>f from solid UHMW plastic that prevents buil<br>ove design and turns on precision stainless b<br>6 & Up):<br>Roller - Smooth Tubular Steel                                                                                                                                                                   | ith a<br>ld-up<br>all<br>1             |                   |  |  |
| 4<br>&R 1        | Detail Description: Fo<br>heavy-duty internal b<br>of debris. This roller<br>bearings and double<br><b>R110-9605</b><br>Detail Description: Co<br>bearings. (2006 - 200<br><b>Rear Rollers</b><br><b>R114-5415</b>                                                                                                                                                                                                             | 114-5421<br>usion Rollers combine the<br>bearing system. Machined<br>has a patented deep groc<br>seals for added life. (200<br>110-9605<br>onstructed with a through<br>114-5415                                                                      | Polyethylene<br>best features of our UHMW plastic rollers w<br>from solid UHMW plastic that prevents buil<br>ove design and turns on precision stainless b<br>6 & Up):<br>Roller - Smooth Tubular Steel<br>n shaft, this heavy-duty roller uses greasable                                                                                                                   | ith a<br>d-up<br>all<br>1<br>ball      |                   |  |  |
| 4<br>&R 1        | Detail Description: Fi<br>heavy-duty internal k<br>of debris. This roller<br>bearings and double<br><b>R110-9605</b><br>Detail Description: Co<br>bearings. (2006 - 200<br><b>Rear Rollers</b><br><b>R114-5415</b><br>Detail Description: Co                                                                                                                                                                                   | 114-5421<br>usion Rollers combine the<br>bearing system. Machined<br>has a patented deep groc<br>seals for added life. (200<br>110-9605<br>onstructed with a through<br>114-5415                                                                      | Polyethylene<br>best features of our UHMW plastic rollers w<br>from solid UHMW plastic that prevents buil<br>ove design and turns on precision stainless b<br>6 & Up):<br>Roller - Smooth Tubular Steel<br>n shaft, this heavy-duty roller uses greasable<br>Roller - Smooth Tubular Steel                                                                                  | ith a<br>d-up<br>all<br>1<br>ball      |                   |  |  |
| 4<br>& R /<br>10 | Detail Description: Fi<br>heavy-duty internal l<br>of debris. This roller<br>bearings and double<br><b>R110-9605</b><br>Detail Description: Co<br>bearings. (2006 - 200<br><b>Rear Rollers</b><br><b>R114-5415</b><br>Detail Description: Co<br>stainless ball bearing<br><b>R107-4024</b>                                                                                                                                     | 114-5421<br>usion Rollers combine the<br>bearing system. Machined<br>has a patented deep grod<br>seals for added life. (200<br>110-9605<br>0nstructed with a through<br>07):<br>114-5415<br>0nstructed with a through<br>gs. (2008 & Up):<br>107-4024 | Polyethylene<br>best features of our UHMW plastic rollers w<br>from solid UHMW plastic that prevents buil<br>ove design and turns on precision stainless b<br>6 & Up):<br>Roller - Smooth Tubular Steel<br>n shaft, this heavy-duty roller uses greasable<br>Roller - Smooth Tubular Steel<br>shaft, this heavy duty roller uses greasable<br>Smooth Tubular Steel Roller - | ith a<br>d-up<br>all<br>1<br>ball<br>1 |                   |  |  |

|       | R&R<br>Part No.                                                                                                                                                                                                                                                                                                 | OEM<br>Part No. | Description                                 | Qty<br>Req | Order<br>Quantity |  |  |
|-------|-----------------------------------------------------------------------------------------------------------------------------------------------------------------------------------------------------------------------------------------------------------------------------------------------------------------|-----------------|---------------------------------------------|------------|-------------------|--|--|
|       | Detail Description: Constructed with a through shaft, this heavy-duty roller uses greasable stainless ball bearings. (2008 & Up):                                                                                                                                                                               |                 |                                             |            |                   |  |  |
| 13    | R110-4065                                                                                                                                                                                                                                                                                                       | 110-4065        | Roller - Smooth Tubular Steel               | 1          |                   |  |  |
|       | Detail Description: Constructed with a through shaft, this heavy-duty roller uses greasable ball bearings. (2006 - 2007):                                                                                                                                                                                       |                 |                                             |            |                   |  |  |
| 14    | R1503940                                                                                                                                                                                                                                                                                                        | 1503940         | Roller - Smooth UHMW<br>Polyethylene        | 1          |                   |  |  |
|       | Detail Description: Machined from solid UHMW, this low maintenance roller uses a 1" solid<br>stainless steel shaft and requires no grease. UHMW material prevents build-up of debris. (2006<br>& Up):                                                                                                           |                 |                                             |            |                   |  |  |
| 15    | R1503916                                                                                                                                                                                                                                                                                                        |                 | Roller - Fusion Smooth UHMW<br>Polyethylene | 1          |                   |  |  |
|       | Detail Description: Fusion Rollers combine the best features of our UHMW plastic rollers with a<br>heavy duty internal bearing system. Machined from solid UHMW plastic that prevents build-up<br>of debris. This roller has stainless precision ball bearings and double seals for added life. (2006<br>& Up): |                 |                                             |            |                   |  |  |
| 16    | R1503946                                                                                                                                                                                                                                                                                                        |                 | Roller - Smooth UHMW<br>Polyethylene        | 1          |                   |  |  |
|       | Detail Description: Machined from solid UHMW, this low maintenance roller uses a 1" solid<br>stainless steel shaft and requires no grease. UHMW material prevents build-up of debris. (2006<br>& Up):                                                                                                           |                 |                                             |            |                   |  |  |
| Overl | naul Kits                                                                                                                                                                                                                                                                                                       |                 |                                             |            |                   |  |  |
| 20    | R106-9606                                                                                                                                                                                                                                                                                                       | 106-9606        | Overhaul Kit - Roller                       | 0          |                   |  |  |
|       | Detail Description: Include 2 ea: R343667 Bearings, R253-70 Seals, R32120-62 Retaining Rings,<br>R93-1251 Seals, R93-1252 Seals, R93-2931 Washers, R93-3007 Seals:                                                                                                                                              |                 |                                             |            |                   |  |  |
| 21    | R114-5430                                                                                                                                                                                                                                                                                                       | 114-5430        | Overhaul Kit - Roller                       | 0          |                   |  |  |
|       | Detail Description: Includes 4 ea.: R112-7494 Seals; 2 ea.: R302-5 Grease Zerks, R114-3717 Seals,<br>R112-5290 Bearings & R114-3745 Locknuts:                                                                                                                                                                   |                 |                                             |            |                   |  |  |
| 22    | R101399                                                                                                                                                                                                                                                                                                         |                 | Overhaul Kit - UHMW 2 Pc Roller             | 0          |                   |  |  |
|       |                                                                                                                                                                                                                                                                                                                 |                 |                                             |            |                   |  |  |

| <br>n R&R<br>Part No.                                                                            | OEM<br>Part No. | Description | Qty<br>Req | Order<br>Quantity |
|--------------------------------------------------------------------------------------------------|-----------------|-------------|------------|-------------------|
| Detail Description: Fits all R&R 2-1/2" - 3-1/2" Dia. Black UHMW Plastic Rollers that do not use |                 |             |            |                   |

ball bearings.. Includes 2 ea.: R1503230 Star Washers, R1503470 Seals, R150333 Thrust Washers, R3296-15 Locknuts, R1503471 Bronze Thrust Washers:

## **Other Parts Available**

| 30 | R1503470  |                                                            | Seal - Inner Wiper            | 2 |
|----|-----------|------------------------------------------------------------|-------------------------------|---|
| 31 | R1503230  |                                                            | Washer - Thrust Outer Keyed   | 2 |
| 32 | R1503471  |                                                            | Washer - Thrust SAE660 Bronze | 2 |
| 33 | R150333   |                                                            | Washer - Flat Keyed Outer SS  | 2 |
| 34 | R3296-15  | 116-7306,<br>32118-5,<br>32127-23,<br>32127-47,<br>3296-15 | Locknut - 3/4-16 Nylon Jam    | 2 |
| 35 | R93-3007  | 93-3007                                                    | Seal                          | 4 |
| 36 | R343667   | 109966,<br>251-6,<br>38-7820                               | Bearing - Ball                | 4 |
| 37 | R32120-62 | 32120-62                                                   | Ring - Retaining              | 2 |
| 38 | R93-1251  | 93-1251                                                    | Seal                          | 2 |
| 39 | R93-1252  | 93-1252                                                    | Seal - Outer                  | 2 |
| 40 | R253-70   | 253-70                                                     | Seal                          | 2 |
| 41 | R93-2931  | 93-2931                                                    | Washer - Roller Seal          | 2 |
| 42 | R114-3717 | 114-3717                                                   | Seal                          | 2 |
| 43 | R112-5290 | 112-5290,<br>251346,<br>251-346,<br>72-5430                | Bearing - Stainless           | 2 |
|    |           |                                                            |                               |   |

R&R Products

DPA Cutting Unit with 7" Reel - Models 03681, 03682, 03696 & 03697 Front Rollers

|    | R&R<br>Part No. | OEM<br>Part No.                                                                                                                                | Description                   |   | Order<br>Quantity |
|----|-----------------|------------------------------------------------------------------------------------------------------------------------------------------------|-------------------------------|---|-------------------|
| 44 | R112-7494       | 112-7494                                                                                                                                       | Seal                          | 4 |                   |
| 45 | R114-3745       | 106-6939,<br>108-3151,<br>114-3745,<br>114-5411                                                                                                | Locknut - Bearing - Stainless | 2 |                   |
| 46 | R114-5403       | 114-5403                                                                                                                                       | Shaft - Front Roller          | 1 |                   |
| 47 | R1503923        |                                                                                                                                                | Shaft - Front Rollers         | 1 |                   |
| 48 | R110-4053       | 110-4053                                                                                                                                       | Shaft - Front Roller          | 1 |                   |
| 52 | R302-5          | 21-6010,<br>302-11,<br>302-37,<br>302-47,<br>302-5,<br>302-57,<br>302-58,<br>302-6,<br>31-0300,<br>32-9660,<br>60-0800,<br>62-3880,<br>92-4181 | Fitting - Grease              | 2 |                   |
| 53 | R114-5410       | 114-5410                                                                                                                                       | Shaft - Short - Rear Roller 1 |   |                   |
| 54 | R1503938        |                                                                                                                                                | Shaft - Short Rear Rollers 1  |   |                   |
| 55 | R114-5407       | 114-5407                                                                                                                                       | Shaft - Long Rear Roller      | 1 |                   |
| 56 | R1503949        |                                                                                                                                                | Shaft - Long Rear Rollers     | 1 |                   |
| 57 | R107-3296       | 107-3296,<br>99-5717                                                                                                                           | Shaft - Rear Long Roller      | 1 |                   |
| 58 | R110-4060       | 110-4060                                                                                                                                       | Shaft                         | 1 |                   |
| 59 | R300106         | 104-1835,<br>300106                                                                                                                            | Screw - Set 5/16-18 x 1/4 4   |   |                   |