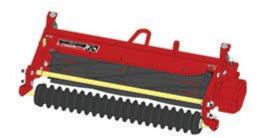

## **Replaces Toro Reelmaster 5400D Parts**

Cutting Unit - Model 03527 & 03528 Complete Cutting Unit

## **Replaces Toro Reelmaster 5400D Parts**

Cutting Unit - Model 03527 & 03528 Complete Cutting Unit

| Item <b>R&amp;R</b> |                                                                                                                                                                            | OEM      |                                | Qty | Order    |
|---------------------|----------------------------------------------------------------------------------------------------------------------------------------------------------------------------|----------|--------------------------------|-----|----------|
| No                  | Part No.                                                                                                                                                                   | Part No. | Description                    | Req | Quantity |
| Stan                | dard Cutting Unit                                                                                                                                                          |          |                                |     |          |
| 1                   | R150195                                                                                                                                                                    |          | Complete Standard Cutting Unit | 0   |          |
|                     | Tech Note: R&R Cutting Units Complete with: R14-0649 8 Blade Reel R150463 Heavy Duty Bedknife R100-7132 Grooved Front Roller R100-2536 Solid Rear Roller:                  |          |                                |     |          |
| Cust                | om Cutting Unit                                                                                                                                                            |          |                                |     |          |
| 2                   | R150195-SPL                                                                                                                                                                |          | Custom Cutting Unit            | 0   |          |
|                     | Tech Note: R&R Custom Cutting Unit price does not include Reel, Bedknife, Front Roller and Rear Roller. Select these options from the parts list to complete custom unit.: |          |                                |     |          |