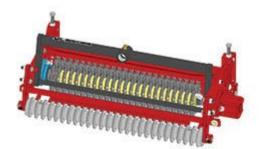

## **Replaces Toro Reelmaster 5100-D Parts**

*Verti-Cut Unit - Model 03516 Complete Verti-Cut Unit* 

|      | R&R                                                                                                                                    | OEM                         | Description                             | Qty    | Order    |
|------|----------------------------------------------------------------------------------------------------------------------------------------|-----------------------------|-----------------------------------------|--------|----------|
| N0   | Part No.                                                                                                                               | Part No.                    | Description                             | Req    | Quantity |
| Stan | dard Verti-Cut Unit                                                                                                                    |                             |                                         |        |          |
| 1    | R150214                                                                                                                                |                             | Complete Standard Verti-Cut<br>Unit     | 0      |          |
|      | Tech Note: R&R Verti-Cut Unit complete with: R17-1590 Verti-Cut Baldes; R75-1520 Grooved<br>Front Roller & R82-6680 Solid Rear Roller: |                             |                                         |        |          |
| Cust | om Verti-Cut Unit                                                                                                                      |                             |                                         |        |          |
| 2    | R150214-SPL                                                                                                                            |                             | Custom Verti-Cut Unit                   | 0      |          |
|      | Tech Note: R&R Custor                                                                                                                  | m Cutting Unit price does n | ot include Verti-Cut Blades, Front Roll | er and |          |