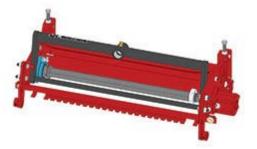

## **Replaces Toro Reelmaster 5100-D Parts**

*Verti-Cut Unit - Model 03516 Complete Verti-Cut Unit* 

|      | R&R                                                                                                                                    | OEM                         | Description                             | Qty    | Order    |
|------|----------------------------------------------------------------------------------------------------------------------------------------|-----------------------------|-----------------------------------------|--------|----------|
| N0   | Part No.                                                                                                                               | Part No.                    | Description                             | Req    | Quantity |
| Stan | dard Verti-Cut Unit                                                                                                                    |                             |                                         |        |          |
| 1    | R150214                                                                                                                                |                             | Complete Standard Verti-Cut<br>Unit     | 0      |          |
|      | Tech Note: R&R Verti-Cut Unit complete with: R17-1590 Verti-Cut Baldes; R75-1520 Grooved<br>Front Roller & R82-6680 Solid Rear Roller: |                             |                                         |        |          |
| Cust | om Verti-Cut Unit                                                                                                                      |                             |                                         |        |          |
| 2    | R150214-SPL                                                                                                                            |                             | Custom Verti-Cut Unit                   | 0      |          |
|      | Tech Note: R&R Custor                                                                                                                  | m Cutting Unit price does n | ot include Verti-Cut Blades, Front Roll | er and |          |