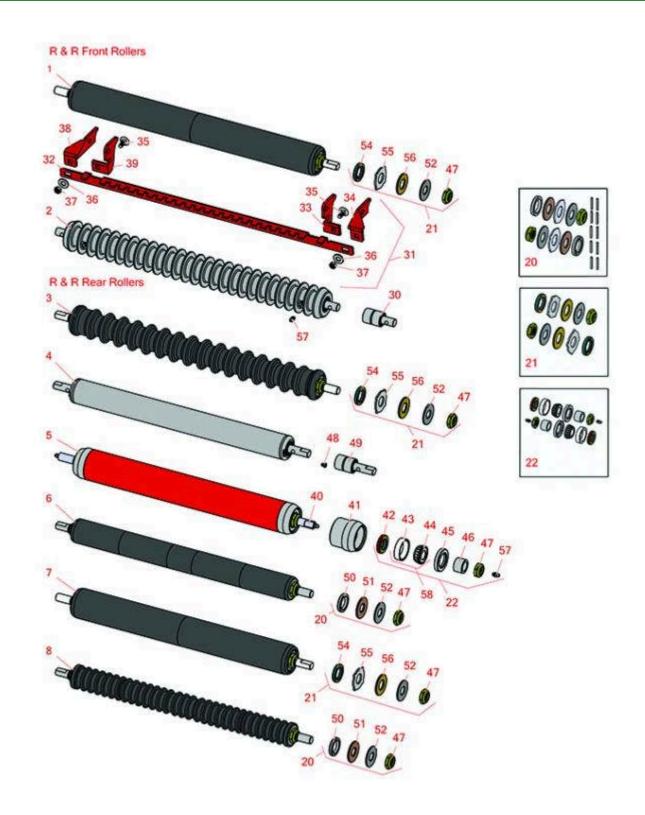

## Replaces Toro Reelmaster 5100-D Parts Cutting Unit - Model 03506 & 03509

Rollers

|       | R&R<br>Part No.                                                                                                                                                            | OEM<br>Part No.               | Description                                                                             | Qty<br>Req | Order<br>Quantity |  |
|-------|----------------------------------------------------------------------------------------------------------------------------------------------------------------------------|-------------------------------|-----------------------------------------------------------------------------------------|------------|-------------------|--|
| R&R I | Front Rollers                                                                                                                                                              |                               |                                                                                         |            |                   |  |
| 1     | R1504030                                                                                                                                                                   |                               | Roller - Smooth UHMW<br>Polyethylene                                                    | 0          |                   |  |
|       |                                                                                                                                                                            | •                             | low maintenance roller uses a 1" solid stainl<br>naterial prevents build-up of debris.: | ess        |                   |  |
| 2     | R75-1520                                                                                                                                                                   | 75-1520                       | Roller - Grooved Machined Solid<br>Steel                                                | 0          |                   |  |
|       | Tech Note: Machined from solid steel this heavy weight roller uses greasable "water-pump" style bearings. :                                                                |                               |                                                                                         |            |                   |  |
| 3     | R1503900                                                                                                                                                                   |                               | Roller - Grooved UHMW<br>Polyethylene                                                   | 0          |                   |  |
|       | stainless steel sh                                                                                                                                                         |                               | low maintenance roller rotates around a 1" .s or grease. Patented groove design and smo |            |                   |  |
| R&R F | Rear Rollers                                                                                                                                                               |                               |                                                                                         |            |                   |  |
| 4     | R75-1850                                                                                                                                                                   | 75-1850                       | Roller - Smooth Tubular Steel                                                           | 0          |                   |  |
|       | Tech Note: Const                                                                                                                                                           | tructed with tubular steel an | nd greasable "water-pump" style bearings.:                                              |            |                   |  |
| 5     | R150695                                                                                                                                                                    |                               | Roller - Smooth Tubular Steel                                                           | 0          |                   |  |
|       | Tech Note: Constructed with a through shaft, this heavy duty roller uses greasable tapered bearings for extended life.:                                                    |                               |                                                                                         |            |                   |  |
| 6     | R150410                                                                                                                                                                    |                               | Roller - Smooth UHMW<br>Polyethylene                                                    | 0          |                   |  |
|       | Tech Note: Machined from solid UHMW, this low maintenance roller uses a 1" solid stainless steel shaft and requires no grease. UHMW material prevents build-up of debris.: |                               |                                                                                         |            |                   |  |
| 7     | R1503952                                                                                                                                                                   |                               | Roller - Smooth UHMW<br>Polyethylene                                                    | 0          |                   |  |
|       |                                                                                                                                                                            |                               | low maintenance roller uses a 1" solid stainl<br>naterial prevents build-up of debris.: | ess        |                   |  |

# Replaces Toro Reelmaster 5100-D Parts Cutting Unit - Model 03506 & 03509

Rollers

|       | R&R<br>Part No.                                                                                                                                                                                                                               | OEM<br>Part No.                                                                                                                                                                                                                   | Description                           | Qty<br>Req | Order<br>Quantity |  |  |  |
|-------|-----------------------------------------------------------------------------------------------------------------------------------------------------------------------------------------------------------------------------------------------|-----------------------------------------------------------------------------------------------------------------------------------------------------------------------------------------------------------------------------------|---------------------------------------|------------|-------------------|--|--|--|
| 8     | R150411                                                                                                                                                                                                                                       |                                                                                                                                                                                                                                   | Roller - Grooved UHMW<br>Polyethylene | 0          |                   |  |  |  |
|       | stainless steel sho                                                                                                                                                                                                                           | Tech Note: Machined from solid UHMW, this low maintenance roller rotates around a 1" solid stainless steel shaft and requires no bearings or grease. Patented groove design and smooth UHMW material prevents build-up of debris: |                                       |            |                   |  |  |  |
| Overl | haul Kits                                                                                                                                                                                                                                     |                                                                                                                                                                                                                                   |                                       |            |                   |  |  |  |
| 20    | R101395                                                                                                                                                                                                                                       |                                                                                                                                                                                                                                   | Overhaul Kit - UHMW Roller            | 0          |                   |  |  |  |
|       | Tech Note: Fits all R&R 2" Dia. Black UHMW Polyethylene Rollers. Includes 10 ea.: R150322 Roll Pins; 2 ea.: R3296-15 Locknuts, R150347T Teflon Seals, R150333 Thrust Washers, & R150334A Bronze Thrust Washers:                               |                                                                                                                                                                                                                                   |                                       |            |                   |  |  |  |
| 21    | R101399                                                                                                                                                                                                                                       |                                                                                                                                                                                                                                   | Overhaul Kit - UHMW 2 Pc Roller       | 1          |                   |  |  |  |
|       | Tech Note: Fits all R&R 2-1/2" - 3-1/2" Dia. Black UHMW Plastic Rollers that do not use ball<br>bearings Includes 2 ea.: R1503230 Star Washers, R1503470 Seals, R150333 Thrust Washers,<br>R3296-15 Locknuts, R1503471 Bronze Thrust Washers: |                                                                                                                                                                                                                                   |                                       |            |                   |  |  |  |
| 22    | R100136                                                                                                                                                                                                                                       |                                                                                                                                                                                                                                   | Overhaul Kit - Roller                 | 0          |                   |  |  |  |
|       | Tech Note: Includes 2 ea.: R150674 Wear Sleeves, R253-152 Seals, R253-117 Seals, R254-78<br>Bearings, R254-79 Bearing Cups, R3296-15 Locknuts & R302-5 Grease Fittings:                                                                       |                                                                                                                                                                                                                                   |                                       |            |                   |  |  |  |
| Othe  | r Parts Available                                                                                                                                                                                                                             |                                                                                                                                                                                                                                   |                                       |            |                   |  |  |  |
| 30    | R75-1290                                                                                                                                                                                                                                      | 75-1290                                                                                                                                                                                                                           | Bearing - Roller                      | 2          |                   |  |  |  |
| 31    | R83-5400                                                                                                                                                                                                                                      | 83-5400                                                                                                                                                                                                                           | Scraper Kit - Front Roller            | 1          |                   |  |  |  |
|       | Tech Note: Includes 10 ea: R3230-1 Bolt, R3256-23 Washer, R3296-29 Locknut; 5 ea: R82-6830 Scraper Bar, R83-6930 RH Bracket, R83-6940 LH Bracket, R83-6950 RH Bracket, R83-6980 LH Bracket:                                                   |                                                                                                                                                                                                                                   |                                       |            |                   |  |  |  |
| 32    | R82-6830                                                                                                                                                                                                                                      | 82-6830,<br>82-6830-01                                                                                                                                                                                                            | Bar - Scraper Grooved Roller          | 1          |                   |  |  |  |
| 33    | R83-6940                                                                                                                                                                                                                                      | 83-6940                                                                                                                                                                                                                           | Bracket - Scraper LH                  | 1          |                   |  |  |  |
| 34    | R83-6980                                                                                                                                                                                                                                      | 83-6980                                                                                                                                                                                                                           | Bracket - Scraper LH                  | 1          |                   |  |  |  |
|       |                                                                                                                                                                                                                                               |                                                                                                                                                                                                                                   |                                       |            |                   |  |  |  |

## Replaces Toro Reelmaster 5100-D Parts Cutting Unit - Model 03506 & 03509

Rollers

|    | R&R<br>Part No. | OEM<br>Part No.                                                                                                                              | Description                   | Qty <b>Order</b><br>Req <b>Quantity</b> |
|----|-----------------|----------------------------------------------------------------------------------------------------------------------------------------------|-------------------------------|-----------------------------------------|
| 35 | R3230-1         | 01-173-0506,<br>3230-1,<br>3230-20,<br>900037P                                                                                               | Bolt - Carriage 5/16-18 x 3/4 | 10                                      |
| 36 | R453009         | 01-166-0400,<br>24-10-BD,<br>24-9-AD,<br>32-9650,<br>3256-2,<br>3256-23,<br>3256-3,<br>3256-67,<br>3290-217,<br>3556-3,<br>4-2390,<br>7-0152 | Washer - Flat 5/16 SAE        | 10                                      |
| 36 | R310266         | 3256-23,<br>3256-3,<br>3556-3                                                                                                                | Washer - Flat 5/16 USS        | 10                                      |
| 37 | R3296-29        | 1-804256,<br>3290-357,<br>3296-29,<br>915662P                                                                                                | Locknut - 5/16-18 ESNA        | 10                                      |
| 38 | R83-6950        | 83-6950                                                                                                                                      | Bracket - Scraper RH          | 1                                       |
| 39 | R83-6930        | 83-6930                                                                                                                                      | Bracket - Scraper RH          | 1                                       |
| 40 | R150698         |                                                                                                                                              | Shaft - Fits HD Rear Roller   | 1                                       |
| 41 | R61-0380        | 61-0380                                                                                                                                      | Roller End - Cap Solid        | 2                                       |
| 42 | R253-152        | 253-116,<br>253-152                                                                                                                          | Seal - Inner Roller           | 2                                       |
| 43 | R254-79         | 01-103-0060,<br>01-103-0130,<br>1-633584,<br>252-106,<br>254-79,<br>32-7800,<br>32-9590                                                      | Cup - Bearing                 | 2                                       |

## Replaces Toro Reelmaster 5100-D Parts Cutting Unit - Model 03506 & 03509

Rollers

|    | R&R<br>Part No.    | OEM<br>Part No.                                                                         | Description                   | Qty<br>Req | Order<br>Quantity |
|----|--------------------|-----------------------------------------------------------------------------------------|-------------------------------|------------|-------------------|
|    | Tech Note: Use R25 | 54-79M installation mandre                                                              | to properly install race.:    |            |                   |
| 44 | R254-78            | 01-102-0060,<br>01-102-0130,<br>1-633585,<br>254-78,<br>32-7790,<br>32-9580,<br>93-4813 | Tapered Bearing Cone          | 2          |                   |
| 45 | R253-117           | 253-117,<br>253-165                                                                     | Seal - Outer Triple Lip       | 2          |                   |
| 46 | R150674            |                                                                                         | Sleeve - Wear 3/4 Plated      | 2          |                   |
| 47 | R3296-15           | 116-7306,<br>32118-5,<br>32127-23,<br>32127-47,<br>3296-15                              | Locknut - 3/4-16 Nylon Jam    | 2          |                   |
| 48 | R1851              | 107-1997                                                                                | Fitting - Grease - Flush      | 2          |                   |
| 48 | RB-6783            |                                                                                         | Adapter - Needle Nose         | 1          |                   |
| 49 | R21-8430           | 21-8430                                                                                 | Bearing - Roller              | 2          |                   |
| 49 | R85-9970           | 85-9970                                                                                 | Bearing                       | 2          |                   |
| 50 | R150347T           |                                                                                         | Seal - Nonstick Lip           | 2          |                   |
| 51 | R150334A           |                                                                                         | Washer - Thrust SAE660 Bronze | 2          |                   |
| 52 | R150333            |                                                                                         | Washer - Flat Keyed Outer SS  | 2          |                   |
| 54 | R1503470           |                                                                                         | Seal - Inner Wiper            | 2          |                   |
| 55 | R1503230           |                                                                                         | Washer - Thrust Outer Keyed   | 2          |                   |
| 56 | R1503471           |                                                                                         | Washer - Thrust SAE660 Bronze | 2          |                   |
|    |                    |                                                                                         |                               |            |                   |

# Replaces Toro Reelmaster 5100-D Parts Cutting Unit - Model 03506 & 03509

Rollers

|    | R&R<br>Part No. | OEM<br>Part No.                                                                                                                                | Description        | Qty <b>Order</b><br>Req <b>Quantity</b> |
|----|-----------------|------------------------------------------------------------------------------------------------------------------------------------------------|--------------------|-----------------------------------------|
| 57 | R302-5          | 21-6010,<br>302-11,<br>302-37,<br>302-47,<br>302-5,<br>302-57,<br>302-58,<br>302-6,<br>31-0300,<br>32-9660,<br>60-0800,<br>62-3880,<br>92-4181 | Fitting - Grease   | 2                                       |
| 58 | R500534         | 1-633585                                                                                                                                       | Bearing - with Cup | 2                                       |