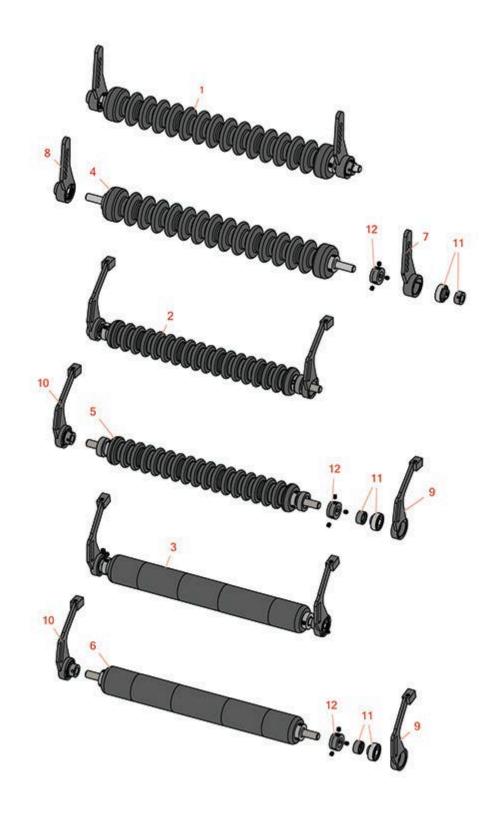

## **Replaces Toro Reelmaster 5100-D Parts**

Cutting Unit - Model 03506 & 03509 Minuteman Roller System

|                                   | R&R<br>Part No.                                                                    | OEM<br>Part No. | Description                                                | Qty<br>Req | Order<br>Quantity |
|-----------------------------------|------------------------------------------------------------------------------------|-----------------|------------------------------------------------------------|------------|-------------------|
| Complete Minuteman Roller Systems |                                                                                    |                 |                                                            |            |                   |
| 1                                 | RMT1001                                                                            |                 | Minuteman Front Grooved Roller System                      | 0          |                   |
|                                   | Tech Note: Co                                                                      | mplete rolle    | er systems include roller and two brackets with bearings.: |            |                   |
| 2                                 | RMT1002                                                                            |                 | Minuteman Rear Grooved Roller System                       | 0          |                   |
|                                   | Tech Note: Complete roller systems include roller and two brackets with bearing    |                 |                                                            |            |                   |
| 3                                 | RMT1003                                                                            |                 | Minuteman Rear Smooth Roller System                        | 0          |                   |
|                                   | Tech Note: Complete roller systems include roller and two brackets with bearings.: |                 |                                                            |            |                   |
| Minuteman Rollers Only            |                                                                                    |                 |                                                            |            |                   |
| 4                                 | RM528                                                                              |                 | Minuteman Grooved Roller Only                              | 0          |                   |
|                                   | Tech Note: Use with Minuteman Roller Bracket System Only:                          |                 |                                                            |            |                   |
| 5                                 | RM519                                                                              |                 | Minuteman Grooved Roller Only                              | 0          |                   |
|                                   | Tech Note: Use with Minuteman Roller Bracket System Only:                          |                 |                                                            |            |                   |
| 6                                 | RM520                                                                              |                 | Minuteman Smooth Roller Only                               | 0          |                   |
|                                   | Tech Note: Use with Minuteman Roller Bracket System Only:                          |                 |                                                            |            |                   |
| Othe                              | r Parts Availa                                                                     | ble             |                                                            |            |                   |
| 7                                 | RT121                                                                              |                 | Bracket - Front LH                                         | 1          |                   |
| 8                                 | RT122                                                                              |                 | Bracket - Front RH                                         | 1          |                   |
| 9                                 | RT131                                                                              |                 | Bracket - Rear LH                                          | 1          |                   |
| 10                                | RTM132                                                                             |                 | Bracket - Rear RH                                          | 1          |                   |
| 11                                | RMMB157                                                                            |                 | Bearing w/Locking Collar                                   | 2          |                   |
| 12                                | RMM3                                                                               |                 | End Hub - 7/8 ID                                           | 2          |                   |
|                                   |                                                                                    |                 |                                                            |            |                   |