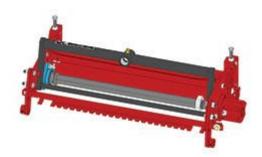

## Custom Verti-Cut Unit

2 **R150214-SPL** Custom Verti-Cut Unit 0

Tech Note: R&R Custom Cutting Unit price does not include Verti-Cut Blades, Front Roller and Rear Roller. Select these options from the parts list to complete custom unit.: