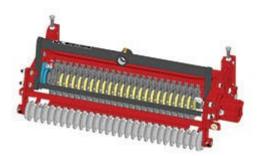

## **Replaces Toro Reelmaster 223D Parts**

Verti-Cut Unit Complete Verti-Cut Unit

## **Replaces Toro Reelmaster 223D Parts**

Verti-Cut Unit Complete Verti-Cut Unit

| No <b>Part No.</b>     | Part No. | Description                         | Qty<br>Req | Quantity |
|------------------------|----------|-------------------------------------|------------|----------|
| tandard Verti-Cut Unit |          |                                     |            |          |
| 1 <b>R150214</b>       |          | Complete Standard Verti-Cut<br>Unit | 0          |          |

Tech Note: R&R Verti-Cut Unit complete with: R17-1590 Verti-Cut Baldes; R75-1520 Grooved Front Roller & R82-6680 Solid Rear Roller: