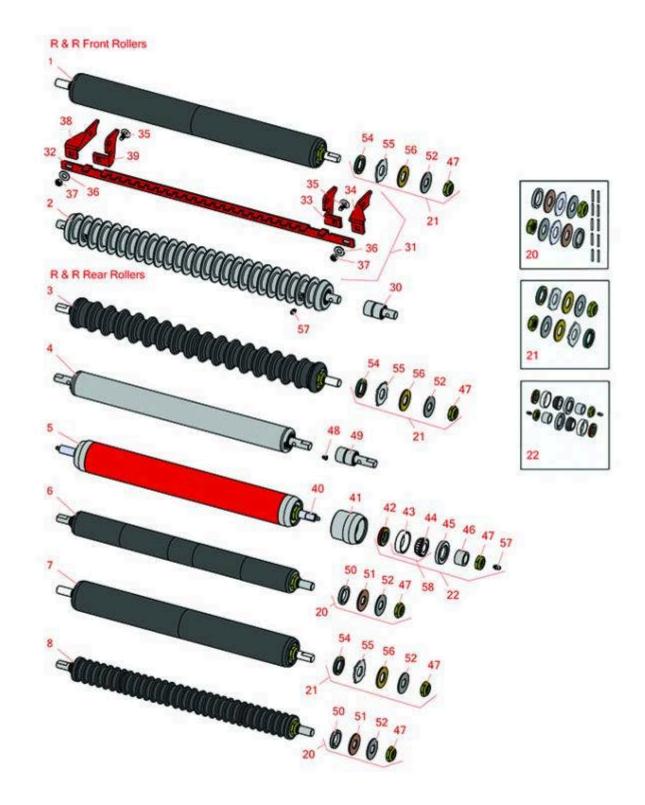

Cutting Unit Rollers

Cutting Unit Rollers

|       | R&R<br>Part No.                                                                                                                                                            | Ollers<br>OEM<br>Part No.       | Description                                                                                 | Qty<br>Req | Order<br>Quantity |
|-------|----------------------------------------------------------------------------------------------------------------------------------------------------------------------------|---------------------------------|---------------------------------------------------------------------------------------------|------------|-------------------|
| R&R I | Front Rollers                                                                                                                                                              |                                 |                                                                                             |            |                   |
| 1     | R1504030                                                                                                                                                                   |                                 | Roller - Smooth UHMW<br>Polyethylene                                                        | 0          |                   |
|       |                                                                                                                                                                            |                                 | low maintenance roller uses a 1" solid stainle<br>aterial prevents build-up of debris.:     | ess        |                   |
| 2     | R75-1520                                                                                                                                                                   | 75-1520                         | Roller - Grooved Machined Solid<br>Steel                                                    | 0          |                   |
|       | Tech Note: Mac<br>bearings. :                                                                                                                                              | hined from solid steel this hed | avy weight roller uses greasable "water-pumะ                                                | o" style   |                   |
| 3     | R1503900                                                                                                                                                                   |                                 | Roller - Grooved UHMW<br>Polyethylene                                                       | 0          |                   |
|       | stainless steel s                                                                                                                                                          |                                 | low maintenance roller rotates around a 1" s<br>s or grease. Patented groove design and smo |            |                   |
| R&R I | Rear Rollers                                                                                                                                                               |                                 |                                                                                             |            |                   |
| 4     | R75-1850                                                                                                                                                                   | 75-1850                         | Roller - Smooth Tubular Steel                                                               | 0          |                   |
|       | Tech Note: Cons                                                                                                                                                            | structed with tubular steel and | d greasable "water-pump" style bearings.:                                                   |            |                   |
| 5     | R150695                                                                                                                                                                    |                                 | Roller - Smooth Tubular Steel                                                               | 0          |                   |
|       | Tech Note: Cons<br>bearings for ext                                                                                                                                        |                                 | this heavy duty roller uses greasable tapered                                               | d          |                   |
| 6     | R150410                                                                                                                                                                    |                                 | Roller - Smooth UHMW<br>Polyethylene                                                        | 0          |                   |
|       | Tech Note: Machined from solid UHMW, this low maintenance roller uses a 1" solid stainless steel shaft and requires no grease. UHMW material prevents build-up of debris.: |                                 |                                                                                             |            |                   |
| 7     | R1503952                                                                                                                                                                   |                                 | Roller - Smooth UHMW<br>Polyethylene                                                        | 0          |                   |
|       | Tech Note: Machined from solid UHMW, this low maintenance roller uses a 1" solid stainless steel shaft and requires no grease. UHMW material prevents build-up of debris.: |                                 |                                                                                             |            |                   |
| 8     | R150411                                                                                                                                                                    |                                 | Roller - Grooved UHMW<br>Polyethylene                                                       | 0          |                   |

#### **Replaces Toro Reelmaster 223D Parts**

Cutting Unit Rollers

OEM Qty Order Description No Part No. Part No. Req Quantity

Tech Note: Machined from solid UHMW, this low maintenance roller rotates around a 1" solid

|      | stainless steel sha                                                                                                                                                                                                                     |                        | s or grease. Patented groove design and smo                                      |    |  |  |
|------|-----------------------------------------------------------------------------------------------------------------------------------------------------------------------------------------------------------------------------------------|------------------------|----------------------------------------------------------------------------------|----|--|--|
| Over | haul Kits                                                                                                                                                                                                                               |                        |                                                                                  |    |  |  |
| 20   | R101395                                                                                                                                                                                                                                 |                        | Overhaul Kit - UHMW Roller                                                       | 0  |  |  |
|      | Tech Note: Fits all R&R 2" Dia. Black UHMW Polyethylene Rollers. Includes 10 ea.: R150322 Rol<br>Pins; 2 ea.: R3296-15 Locknuts, R150347T Teflon Seals, R150333 Thrust Washers, & R150334A<br>Bronze Thrust Washers:                    |                        |                                                                                  |    |  |  |
| 21   | R101399                                                                                                                                                                                                                                 |                        | Overhaul Kit - UHMW 2 Pc Roller                                                  | 1  |  |  |
|      | Tech Note: Fits all R&R 2-1/2" - 3-1/2" Dia. Black UHMW Plastic Rollers that do not use ball bearings Includes 2 ea.: R1503230 Star Washers, R1503470 Seals, R150333 Thrust Washers, R3296-15 Locknuts, R1503471 Bronze Thrust Washers: |                        |                                                                                  |    |  |  |
| 22   | R100136                                                                                                                                                                                                                                 |                        | Overhaul Kit - Roller                                                            | 0  |  |  |
|      |                                                                                                                                                                                                                                         |                        | eves, R253-152 Seals, R253-117 Seals, R254-<br>ocknuts & R302-5 Grease Fittings: | 78 |  |  |
| Othe | r Parts Available                                                                                                                                                                                                                       |                        |                                                                                  |    |  |  |
| 30   | R75-1290                                                                                                                                                                                                                                | 75-1290                | Bearing - Roller                                                                 | 2  |  |  |
| 31   | R83-5400                                                                                                                                                                                                                                | 83-5400                | Scraper Kit - Front Roller                                                       | 1  |  |  |
|      | Tech Note: Includes 10 ea: R3230-1 Bolt, R3256-23 Washer, R3296-29 Locknut; 5 ea: R82-6830 Scraper Bar, R83-6930 RH Bracket, R83-6940 LH Bracket, R83-6950 RH Bracket, R83-6980 LH Bracket:                                             |                        |                                                                                  |    |  |  |
| 32   | R82-6830                                                                                                                                                                                                                                | 82-6830,<br>82-6830-01 | Bar - Scraper Grooved Roller                                                     | 1  |  |  |
| 33   | R83-6940                                                                                                                                                                                                                                | 83-6940                | Bracket - Scraper LH                                                             | 1  |  |  |
| 24   | R83-6980                                                                                                                                                                                                                                | 83-6980                | Bracket - Scraper LH                                                             | 1  |  |  |

Bolt - Carriage 5/16-18 x 3/4

10

01-173-0506, 3230-1,

3230-20, 900037P

Cutting Unit Rollers

|    | R&R<br>Part No.                                                         | Kullers | OEM<br>Part No.                                                                                                                              | Description                 | Qty<br>Req | Order<br>Quantity |
|----|-------------------------------------------------------------------------|---------|----------------------------------------------------------------------------------------------------------------------------------------------|-----------------------------|------------|-------------------|
| 36 | R453009                                                                 |         | 01-166-0400,<br>24-10-BD,<br>24-9-AD,<br>32-9650,<br>3256-2,<br>3256-23,<br>3256-3,<br>3256-67,<br>3290-217,<br>3556-3,<br>4-2390,<br>7-0152 | Washer - Flat 5/16 SAE      | 10         |                   |
| 36 | R310266                                                                 |         | 3256-23,<br>3256-3,<br>3556-3                                                                                                                | Washer - Flat 5/16 USS      | 10         |                   |
| 37 | R3296-29                                                                |         | 1-804256,<br>3290-357,<br>3296-29,<br>915662P                                                                                                | Locknut - 5/16-18 ESNA      | 10         |                   |
| 38 | R83-6950                                                                |         | 83-6950                                                                                                                                      | Bracket - Scraper RH        | 1          |                   |
| 39 | R83-6930                                                                |         | 83-6930                                                                                                                                      | Bracket - Scraper RH        | 1          |                   |
| 40 | R150698                                                                 |         |                                                                                                                                              | Shaft - Fits HD Rear Roller | 1          |                   |
| 41 | R61-0380                                                                |         | 61-0380                                                                                                                                      | Roller End - Cap Solid      | 2          |                   |
| 42 | R253-152                                                                |         | 253-116,<br>253-152                                                                                                                          | Seal - Inner Roller         | 2          |                   |
| 43 | R254-79                                                                 |         | 01-103-0060,<br>01-103-0130,<br>1-633584,<br>252-106,<br>254-79,<br>32-7800,<br>32-9590                                                      | Cup - Bearing               | 2          |                   |
|    | Tech Note: Use R254-79M installation mandrel to properly install race.: |         |                                                                                                                                              |                             |            |                   |

Cutting Unit Rollers

|    | R&R<br>Part No. | NOTIETS | OEM<br>Part No.                                                                         | Description                   | Qty<br>Req | Order<br>Quantity |
|----|-----------------|---------|-----------------------------------------------------------------------------------------|-------------------------------|------------|-------------------|
| 44 | R254-78         |         | 01-102-0060,<br>01-102-0130,<br>1-633585,<br>254-78,<br>32-7790,<br>32-9580,<br>93-4813 | Tapered Bearing Cone          | 2          |                   |
| 45 | R253-117        |         | 253-117,<br>253-165                                                                     | Seal - Outer Triple Lip       | 2          |                   |
| 46 | R150674         |         |                                                                                         | Sleeve - Wear 3/4 Plated      | 2          |                   |
| 47 | R3296-15        |         | 116-7306,<br>32118-5,<br>32127-23,<br>32127-47,<br>3296-15                              | Locknut - 3/4-16 Nylon Jam    | 2          |                   |
| 48 | R1851           |         | 107-1997                                                                                | Fitting - Grease - Flush      | 2          |                   |
| 48 | RB-6783         |         |                                                                                         | Adapter - Needle Nose         | 1          |                   |
| 49 | R21-8430        |         | 21-8430                                                                                 | Bearing - Roller              | 2          |                   |
| 49 | R85-9970        |         | 85-9970                                                                                 | Bearing                       | 2          |                   |
| 50 | R150347T        |         |                                                                                         | Seal - Nonstick Lip           | 2          |                   |
| 51 | R150334A        |         |                                                                                         | Washer - Thrust SAE660 Bronze | 2          |                   |
| 52 | R150333         |         |                                                                                         | Washer - Flat Keyed Outer SS  | 2          |                   |
| 54 | R1503470        |         |                                                                                         | Seal - Inner Wiper            | 2          |                   |
| 55 | R1503230        |         |                                                                                         | Washer - Thrust Outer Keyed   | 2          |                   |
| 56 | R1503471        |         |                                                                                         | Washer - Thrust SAE660 Bronze | 2          |                   |

Cutting Unit Rollers

|    | R&R<br>Part No. | - Noners | OEM<br>Part No.                                                                                                                                | Description        | Qty<br>Req | Order<br>Quantity |
|----|-----------------|----------|------------------------------------------------------------------------------------------------------------------------------------------------|--------------------|------------|-------------------|
| 57 | R302-5          |          | 21-6010,<br>302-11,<br>302-37,<br>302-47,<br>302-5,<br>302-57,<br>302-58,<br>302-6,<br>31-0300,<br>32-9660,<br>60-0800,<br>62-3880,<br>92-4181 | Fitting - Grease   | 2          |                   |
| 58 | R500534         |          | 1-633585                                                                                                                                       | Bearing - with Cup | 2          |                   |
|    |                 |          |                                                                                                                                                |                    |            |                   |