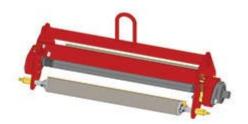

## Replaces Toro Greensmaster 3200 & 3200-D Parts

Verti-Cut Unit - R&R Special Complete Verti-Cut Unit

## Replaces Toro Greensmaster 3200 & 3200-D Parts

Verti-Cut Unit - R&R Special Complete Verti-Cut Unit

|       | R&R<br>Part No.                                                                                                                                | OEM<br>Part No. | Description                                     | Qty<br>Req | Order<br>Quantity |
|-------|------------------------------------------------------------------------------------------------------------------------------------------------|-----------------|-------------------------------------------------|------------|-------------------|
| Comp  | olete Verti-Cut Unit                                                                                                                           |                 |                                                 |            |                   |
| 1     | R150208                                                                                                                                        |                 | Complete Standard Verti-Cut Unit -<br>w/Rollers | 0          |                   |
|       | Tech Note: R&R Verti-Cut unit complete with R17-1590 Verti-Cut Blades Smooth Front and Rear Rollers.:                                          |                 |                                                 |            |                   |
| Custo | om Verti-Cut Unit                                                                                                                              |                 |                                                 |            |                   |
| 2     | R150208-SPL                                                                                                                                    |                 | Custom Verti-Cut Unit                           | 0          |                   |
|       | Tech Note: R&R Custom Cutting Unit price does not include Verti-Cut Blades. Select these options from the parts list to complete custom unit.: |                 |                                                 |            |                   |