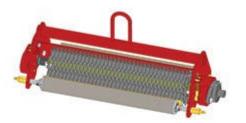

## Replaces Toro Greensmaster 3200 & 3200-D Parts

Verti-Cut Unit - R&R Special Complete Verti-Cut Unit

## Replaces Toro Greensmaster 3200 & 3200-D Parts

Verti-Cut Unit - R&R Special Complete Verti-Cut Unit

|       | R&R<br>Part No.                                                                                                                                | OEM<br>Part No. | Description                                     | Qty<br>Req | Order<br>Quantity |
|-------|------------------------------------------------------------------------------------------------------------------------------------------------|-----------------|-------------------------------------------------|------------|-------------------|
| Comp  | olete Verti-Cut Unit                                                                                                                           |                 |                                                 |            |                   |
| 1     | R150208                                                                                                                                        |                 | Complete Standard Verti-Cut Unit -<br>w/Rollers | 0          |                   |
|       | Tech Note: R&R Verti-Cut unit complete with R17-1590 Verti-Cut Blades Smooth Front and Rear Rollers.:                                          |                 |                                                 |            |                   |
| Custo | om Verti-Cut Unit                                                                                                                              |                 |                                                 |            |                   |
| 2     | R150208-SPL                                                                                                                                    |                 | Custom Verti-Cut Unit                           | 0          |                   |
|       | Tech Note: R&R Custom Cutting Unit price does not include Verti-Cut Blades. Select these options from the parts list to complete custom unit.: |                 |                                                 |            |                   |